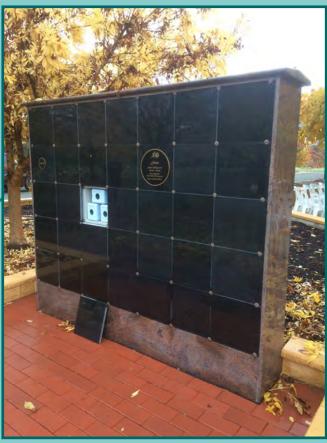

#### Columbarium (Niche) walls, seats and surrounds

#### using Norwalk Precast Burial Systems columbarium modules

One of the great things about Norwalk Precast Burial Systems columbarium modules is that they are so versatile, made from **high strength concrete** they will not crack, fade or deteriorate. We have specifically designed our molds to enable us to make slight changes to allow for many **different design options**.

Our modules can be installed in various ways to **create the look you envisage**; be it a stand alone memorial wall, a niche wall as part of a mausoleum, inground columbaria, as a bench, a seat or a garden bad, water feature or tree surround.

#### Columbarium (Niche) Walls

Page 33