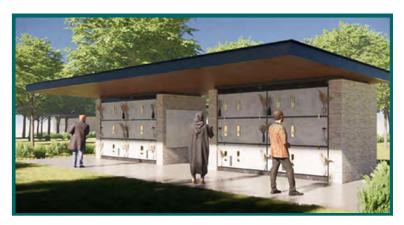

#### Columbarium (Niche) walls, seats and surrounds

#### using Norwalk Precast Burial Systems columbarium modules

One of the great things about Norwalk Precast Burial Systems columbarium modules is that they are so versatile, made from **high strength concrete** they will not crack, fade or deteriorate. We have specifically designed our molds to enable us to make slight changes to allow for many **different design options**.

Our modules can be installed in various ways to **create the look you envisage**; be it a stand alone memorial wall, a niche wall as part of a mausoleum, inground columbaria, as a bench, a seat or a garden bad, water feature or tree surround.