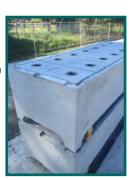

#### NORWALK PRE-CAST BURIAL VAULTS, CREMATED REMAINS VAULTS & ONE PIECE EARTH LINERS (OPEL's)

Norwalk manufacture 6 different pre-cast burial vaults. Each vault can accommodate either **single, double or triple interments**, depending on the vault design.

Most of our vault designs can be used as a cremated remains vault, holding up to 400 full sized cremated remains containers or 5m³ of unclaimed ashes.

To ensure the safety of your staff and visitors our vaults have been engineered to ensure they can safely *support extensive monumental masonry* and have *certified lifting points* on both lids & vaults.