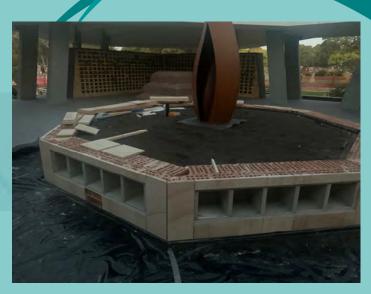

Our modules can be installed in various ways to **create the look you envisage**; be it a stand alone memorial wall, a niche wall as part of a mausoleum, inground columbaria, as a bench, a seat or a garden bad, water feature or tree surround.

garden bed, water feature or tree surround. Each one can be completed with our fully customisable top meaning all that is left to do is choose your shutter.

The design of our columbarium options allow for planning & sales pre-need.