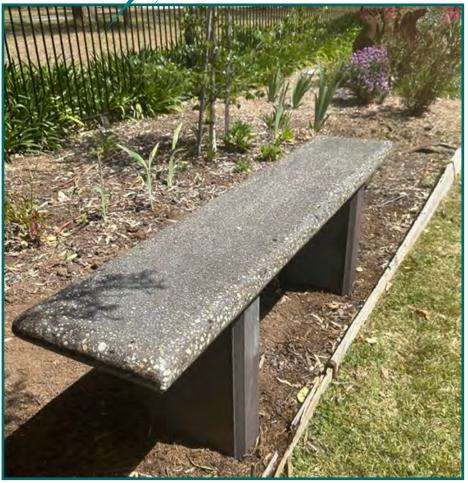

#### **MEMORIAL SEAT**

Fully customisable with the option of arm rests and seat backs.

Large variety of colours and finishes available, with various leg and seat designs. Seat and leg finishes can be the same or different.

Easy installation by either digging into the ground or legs can attach directly to a pre-prepared concrete slab.