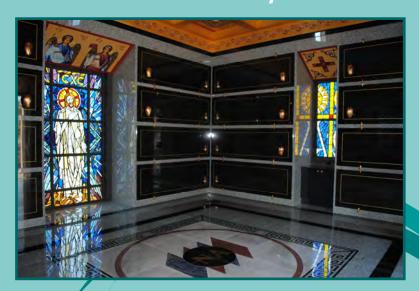

## BABINDA CEMETERY, CAIRNS Single & double mausoleum crypts & columbarium modules supplied & installed by Norwalk Precast Burial Systems.

PRIVATE MAUSOLEUM, FAWKNER CEMETERY
Norwalk couch mausoleum crypts supplied & installed

**DOUBLE** 

**SINGLE** 

TRUE COMPANION

Page 16