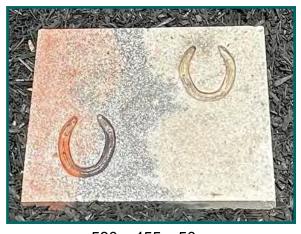

#### **MEMORIAL PAVERS**

Made from high strength coloured or plain concrete we have numerous sizes and designs of pre-cast memorial pavers.

Personal or generic items can be used to indent pavers.
A recess can be made to size to fit a plaque.

450 x 450 x 50

450 diameter x 50

600 x 600 x 50

580 x 455 x 50

580 x 455 x 50