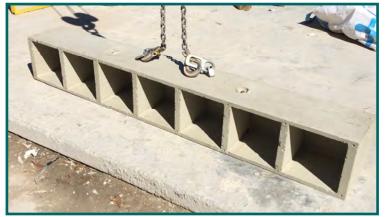

#### 5 or 7 SPACE COLUMBARIUM MODULE

Size: 2280mm or 1640mm x 320mmHx 320mmD Module Weight: 230kg

Each space can be divided into smaller interment spaces if required

Please contact us directly for copies of detailed drawings

#### 2 or 4 SPACE COLUMBARIUM MODULE

Size: 1800mm or 900mm x 450mmHx 360mmD

Module Weight: TBA

Each space can be divided into smaller interment spaces if required

#### **3 SPACE COLUMBARIUM MODULE**

Size: 2500mmL x 650mmHx 505mmD

Module Weight: TBA

Each space can be divided into smaller interment spaces if required