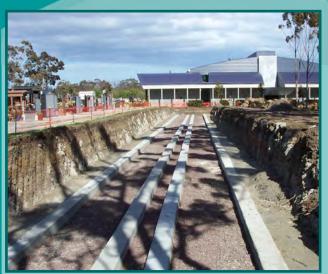

#### using Norwalk Precast Burial Systems mausoleum crypts

In 2020 John Taylor, founder of Norwalk Precast Burial Systems, designed our new Modular Multi Space Mausoleum Crypts. These crypts were designed to compete directly with cast-on-site mausoleums as they achieve the same number of crypt spaces per square meter whilst saving our clients up to 90% of the on-site installation time when compared to cast-on-site. The first installation we

undertook with these new designs was the All Souls Mausoleum at Springvale Botanical Cemetery where we completed the installation of **384 crypt spaces and 2 columbarium** walls in just 10 days.

These new Multi Space Mausoleum Crypts come in either 2, 3, 4 or 6 space designs complete with all required vents and drainage and are available as a single entombment or True Companion (for 2 caskets aligned one in front of the other).

The Norwalk Modular Multi Space Mausoleum Crypts are ideally suited for large public mausoleum projects but can be used for any sized project, just as our standard crypts can be utilised in large public mausoleums if they suit the project requirements better.