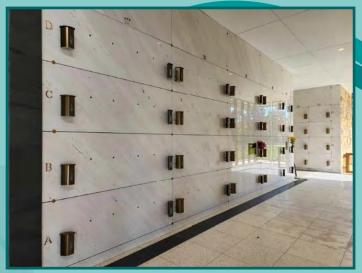

#### Columbarium (Niche) walls, seats and surrounds

#### using Norwalk Precast Burial Systems columbarium modules

One of the great things about Norwalk Precast Burial Systems columbarium modules is that they are so versatile, made from **high strength concrete** they will not crack, fade or deteriorate. We have specifically designed our molds to enable us to make slight changes to allow for many **different design options**.

Our modules can be installed in various ways to **create the look you envisage**; be it a stand alone memorial wall, a niche wall as part of a mausoleum, inground columbaria, as a bench, a seat or a garden bad, water feature or tree surround.

#### Columbarium (Niche) Walls

Page 33