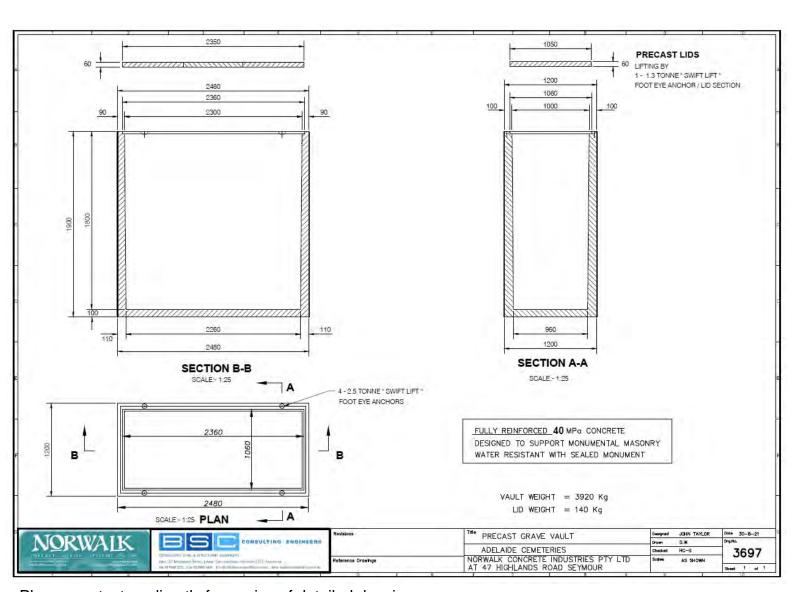

#### **NORWALK "ADELAIDE" BURIAL VAULT**

Size:1900H x 2480L x 1200W

Vault Weight: 3,920kg

Lid Weight: 420kg (140kg x 3)