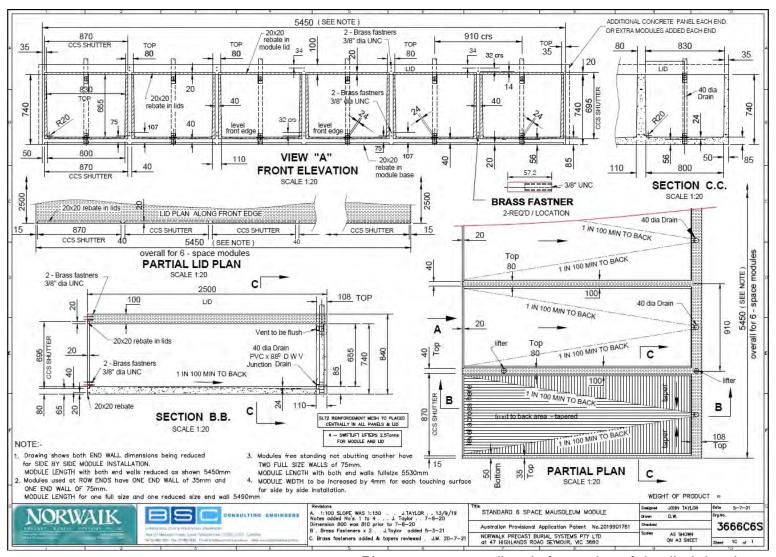

#### **SINGLE 6 WIDE MODULAR MAUSOLEUM CRYPT**

Size:740H x 2500L x 5450W\*

Crypt Weight: 5,465kg

\*width of module will vary with wall thickness—see drawing for details

Please contact us directly for copies of detailed drawings

#### MULTI SPACE MODULAR MAUSOLEUM CRYPT LIDS

Size: 100mm thick lids in various sizes to suit each module design.

All lids have inbuilt vents to connect to mausoleum modules.

#### ALL MAUSOLEUM CRYPTS HAVE INBUILT DRAINAGE

complying with Australian Standards AS4425:2020 Above-ground burial structures and AS/NZS 3500.2:2021 Plumbing and drainage Part 2: Sanitary plumbing and drainage.