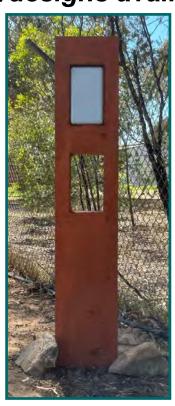

#### **Memorial Poles**

Glow in the dark aggregate

Glass infills available

Made from high strength coloured concrete, our poles will not rust, fade or deteriorate. They are fully customizable with possible finishes including natural, exposed stone or recycled glass aggregate, polished or timber look. Various sizes available and can be custom made with the option to include personal items.

#### MEMORIAL POLES - with or without ashes interment

Standard Height prior to installation - 2280mm, 1800mm, 1500mm, 1100mm

Standard Widths - 320mm, 280mm, 250mm, 200mm

Standard Depths - 70mm, 120mm, 200mm

#### **Memorial Poles**

Options include space for **ashes interment** (full container or smaller options for part interment), fittings to attach metal art, bird feeders, solar lights, glass infills, glow in the dark, exposed aggregate, polished, inclusion of personal items, pipework for water or electrical cords.

Totally **customisable**, we can turn your design into a completed memorial piece.

**Ferrules** can be added to allow for addition of artwork, bird feeders or other attachments.

Large variety of colours available. You can design a piece that will blend into the natural environment or a piece to stand out and be noticed.