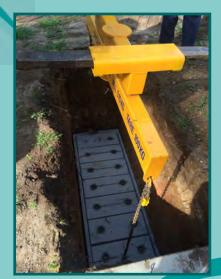

Vaults can be installed as needed or pre-installed allowing for *planning* & sale *pre-need*.

Our *Traditional Muslim Burial Vault* (TMBV) provides a faith respecting *full earth contact* interment, from blank plot to completed burial in *less than one hour*, honouring the religious tradition of burials taking place as quickly as possible. The use of these vaults provides a safe burial environment for staff and family and reduced ongoing maintenance after interment.

INSTALLATION - Norwalk has an experienced team of installers to take the worry out of the installation process. Alternatively, we can provide you everything required for your own teams to safely and quickly install our products. Norwalk can save you as much as 90% of on-site construction time when compared with cast-on-site and considerably reduces the length of time heavy machinery is required on site.