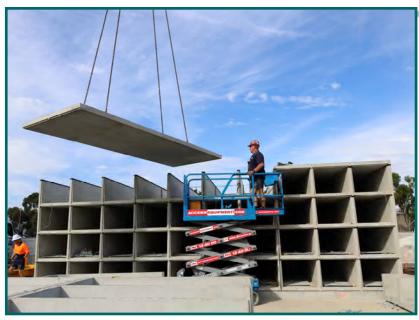

#### using Norwalk Precast Burial Systems mausoleum crypts

In 2020 John Taylor, founder of Norwalk Precast Burial Systems, designed our new Modular Multi Space Mausoleum Crypts. These crypts were designed to compete directly with cast-on-site mausoleums as they achieve the same number of crypt spaces per square meter whilst saving our clients up to 90% of the on-site installation time when compared to cast-on-site. The first installation we

undertook with these new designs was the All Souls Mausoleum at Springvale Botanical Cemetery where we completed the installation of **384 crypt spaces and 2 columbarium** walls in just 10 days.

These new Multi Space Mausoleum Crypts come in either 2, 3, 4 or 6 space designs complete with all required vents and drainage and are available as a single entombment or True Companion (for 2 caskets aligned one in front of the other).

All Souls Public Mausoleum
Norwalk Precast Burial Systems 2, 3, 6 space single &
True Companion crypts supplied & installed