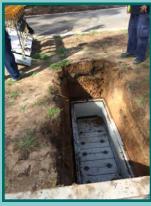

#### NORWALK PRE-CAST BURIAL VAULTS, CREMATED REMAINS VAULTS & ONE PIECE EARTH LINERS (OPEL's)

Norwalk manufacture 6 different pre-cast burial vaults. Each vault can accommodate either **single, double or triple interments**, depending on the vault design.

Most of our vault designs can be used as a cremated remains vault, holding up to 400 full sized cremated remains containers or 5m³ of unclaimed ashes.

To ensure the safety of your staff and visitors our vaults have been engineered to ensure they can safely *support extensive monumental masonry* and have *certified lifting points* on both lids & vaults.

Vaults can be installed as needed or pre-installed allowing for *planning* & sale *pre-need*.

Our *Traditional Muslim Burial Vault* (TMBV) provides a faith respecting *full earth contact* interment, from blank plot to completed burial in *less than one hour*, honouring the religious tradition of burials taking place as quickly as possible. The use of these vaults provides a safe burial environment for staff and family and reduced ongoing maintenance after interment.