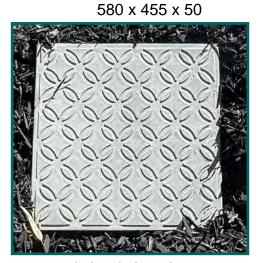

#### **MEMORIAL PAVERS**

Made from high strength coloured or plain concrete we have numerous sizes and designs of pre-cast memorial pavers.

Personal or generic items can be used to indent pavers.
A recess can be made to size to fit a plaque.

450 x 450 x 50

450 diameter x 50

600 x 600 x 50

580 x 455 x 50

580 x 455 x 50