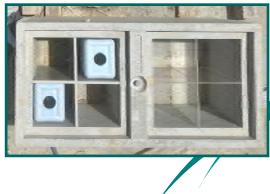

#### Columbarium (Niche) walls, seats and surrounds

#### using Norwalk Precast Burial Systems columbarium modules

One of the great things about Norwalk Precast Burial Systems columbarium modules is that they are so versatile, made from **high strength concrete** they will not crack, fade or deteriorate. We have specifically designed our molds to enable us to make slight changes to allow for many **different design options**.

Our modules can be installed in various ways to **create the look you envisage**; be it a stand alone memorial wall, a niche wall as part of a mausoleum, inground columbaria, as a bench, a seat or a garden bad, water feature or tree surround.

#### Columbarium (Niche) Walls

Page 33