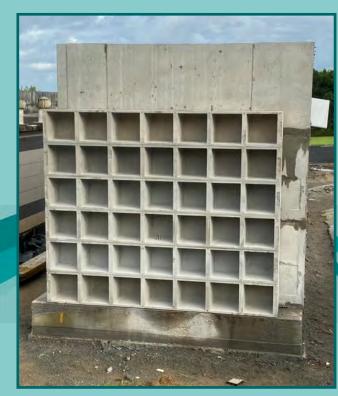

#### Large Public Mausoleums

#### using Norwalk Precast Burial Systems mausoleum crypts

In 2020 John Taylor, founder of Norwalk Precast Burial Systems, designed our new Modular Multi Space Mausoleum Crypts. These crypts were designed to compete directly with cast-on-site mausoleums as they achieve the same number of crypt spaces per square meter whilst saving our clients up to 90% of the on-site installation time when compared to cast-on-site. The first installation we

undertook with these new designs was the All Souls Mausoleum at Springvale Botanical Cemetery where we completed the installation of **384 crypt spaces and 2 columbarium** walls in just 10 days.

These new Multi Space Mausoleum Crypts come in either 2, 3, 4 or 6 space designs complete with all required vents and drainage and are available as a single entombment or True Companion (for 2 caskets aligned one in front of the other).

The Norwalk Modular Multi Space Mausoleum Crypts are ideally suited for large public mausoleum projects but can be used for any sized project, just as our standard crypts can be utilised in large public mausoleums if they suit the project requirements better.