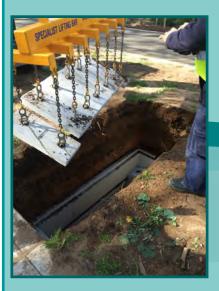

Most of our vault designs can be used as a cremated remains vault, holding up to 400 full sized cremated remains containers or 5m³ of unclaimed ashes.

To ensure the safety of your staff and visitors our vaults have been engineered to ensure they can safely *support extensive monumental masonry* and have *certified lifting points* on both lids & vaults.

Vaults can be installed as needed or pre-installed allowing for *planning* & sale *pre-need*.

Our *Traditional Muslim Burial Vault* (TMBV) provides a faith respecting *full earth contact* interment, from blank plot to completed burial in *less than one hour*, honouring the religious tradition of burials taking place as quickly as possible. The use of these vaults provides a safe burial environment for staff and family and reduced ongoing maintenance after interment.