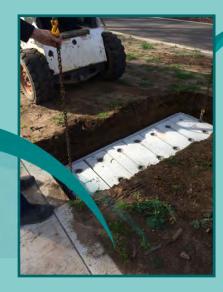

#### NORWALK PRE-CAST BURIAL VAULTS, CREMATED REMAINS VAULTS & ONE PIECE EARTH LINERS (OPEL's)

Norwalk manufacture 6 different pre-cast burial vaults. Each vault can accommodate either **single, double or triple interments**, depending on the vault design.

Most of our vault designs can be used as a cremated remains vault, holding up to 400 full sized cremated remains containers or 5m³ of unclaimed ashes.

To ensure the safety of your staff and visitors our vaults have been engineered to ensure they can safely *support extensive monumental masonry* and have *certified lifting points* on both lids & vaults.

Vaults can be installed as needed or pre-installed allowing for *planning* & sale *pre-need*.

Our *Traditional Muslim Burial Vault* (TMBV) provides a faith respecting *full earth contact* interment, from blank plot to completed burial in *less than one hour*, honouring the religious tradition of burials taking place as quickly as possible. The use of these vaults provides a safe burial environment for staff and family and reduced ongoing maintenance after interment.