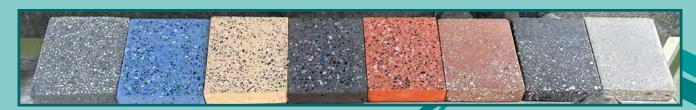

#### **MEMORIAL PAVERS**

Made from high strength coloured or plain concrete we have numerous sizes and designs of pre-cast memorial pavers.

Personal or generic items can be used to indent pavers.
A recess can be made to size to fit a plaque.

450 x 450 x 50

450 diameter x 50

600 x 600 x 50

580 x 455 x 50

580 x 455 x 50