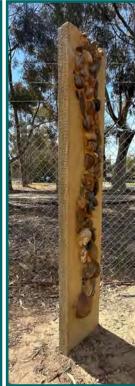

#### **Memorial Poles**

Glow in the dark aggregate

Glass infills available

Made from high strength coloured concrete, our poles will not rust, fade or deteriorate. They are fully customizable with possible finishes including natural, exposed stone or recycled glass aggregate, polished or timber look. Various sizes available and can be custom made with the option to include personal items.

#### **Memorial Poles**

Options include space for **ashes interment** (full container or smaller options for part interment), fittings to attach metal art, bird feeders, solar lights, glass infills, glow in the dark, exposed aggregate, polished, inclusion of personal items, pipework for water or electrical cords.

Totally **customisable**, we can turn your design into a completed memorial piece.

**Ferrules** can be added to allow for addition of artwork, bird feeders or other attachments.

Large variety of colours available. You can design a piece that will blend into the natural environment or a piece to stand out and be noticed.