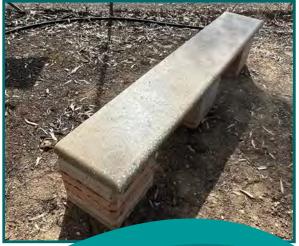

#### **MEMORIAL SEAT**

Fully customisable with the option of arm rests and seat backs.

Large variety of colours and finishes available, with various leg and seat designs. Seat and leg finishes can be the same or different.

Easy installation by either digging into the ground or legs can attach directly to a pre-prepared concrete slab.