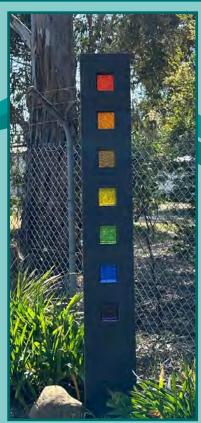

#### **Memorial Poles**

Glow in the dark aggregate

Glass infills available

Made from high strength coloured concrete, our poles will not rust, fade or deteriorate. They are fully customizable with possible finishes including natural, exposed stone or recycled glass aggregate, polished or timber look. Various sizes available and can be custom made with the option to include personal items.

#### **Memorial Poles**

Options include space for **ashes interment** (full container or smaller options for part interment), fittings to attach metal art, bird feeders, solar lights, glass infills, glow in the dark, exposed aggregate, polished, inclusion of personal items, pipework for water or electrical cords.

Totally **customisable**, we can turn your design into a completed memorial piece.

**Ferrules** can be added to allow for addition of artwork, bird feeders or other attachments.

Large variety of colours available. You can design a piece that will blend into the natural environment or a piece to stand out and be noticed.