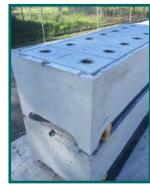

#### ONE PIECE EARTH LINER (OPEL's)

Many of our burial vaults can be manufactured without a base to allow for a full earth contact burial whilst being able to support substantial monumental masonry.

#### One Piece Earth Liner based on the Norwalk "Canberra" Burial Vault