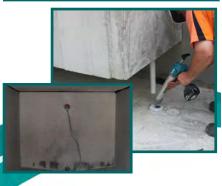

#### ALL MAUSOLEUM CRYPTS HAVE INBUILT DRAINAGE

complying with Australian Standards AS4425:2020 Above-ground burial structures and AS/NZS 3500.2:2021 Plumbing and drainage Part 2: Sanitary plumbing and drainage.