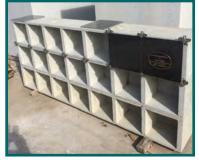

#### Columbarium (Niche) walls, seats and surrounds

#### using Norwalk Precast Burial Systems columbarium modules

One of the great things about Norwalk Precast Burial Systems columbarium modules is that they are so versatile, made from **high strength concrete** they will not crack, fade or deteriorate. We have specifically designed our molds to enable us to make slight changes to allow for many **different design options**.

Our modules can be installed in various ways to **create the look you envisage**; be it a stand alone memorial wall, a niche wall as part of a mausoleum, inground columbaria, as a bench, a seat or a garden bad, water feature or tree surround.