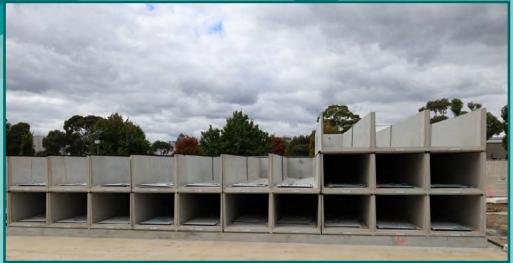

#### using Norwalk Precast Burial Systems mausoleum crypts

In 2020 John Taylor, founder of Norwalk Precast Burial Systems, designed our new Modular Multi Space Mausoleum Crypts. These crypts were designed to compete directly with cast-on-site mausoleums as they achieve the same number of crypt spaces per square meter whilst saving our clients up to 90% of the on-site installation time when compared to cast-on-site. The first installation we

undertook with these new designs was the All Souls Mausoleum at Springvale Botanical Cemetery where we completed the installation of **384 crypt spaces and 2 columbarium** walls in just 10 days.

These new Multi Space Mausoleum Crypts come in either 2, 3, 4 or 6 space designs complete with all required vents and drainage and are available as a single entombment or True Companion (for 2 caskets aligned one in front of the other).

The Norwalk Modular Multi Space Mausoleum Crypts are ideally suited for large public mausoleum projects but can be used for any sized project, just as our standard crypts can be utilised in large public mausoleums if they suit the project requirements better.