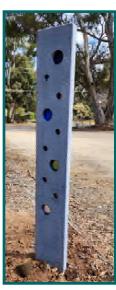

#### **Memorial Poles**

Glow in the dark aggregate

Glass infills available

Made from high strength coloured concrete, our poles will not rust, fade or deteriorate. They are fully customizable with possible finishes including natural, exposed stone or recycled glass aggregate, polished or timber look. Various sizes available and can be custom made with the option to include personal items.

#### MEMORIAL POLES - with or without ashes interment

Standard Height prior to installation - 2280mm, 1800mm, 1500mm, 1100mm

Standard Widths - 320mm, 280mm, 250mm, 200mm

Standard Depths - 70mm, 120mm, 200mm

#### **Memorial Poles**

Options include space for **ashes interment** (full container or smaller options for part interment), fittings to attach metal art, bird feeders, solar lights, glass infills, glow in the dark, exposed aggregate, polished, inclusion of personal items, pipework for water or electrical cords.

Totally **customisable**, we can turn your design into a completed memorial piece.

**Ferrules** can be added to allow for addition of artwork, bird feeders or other attachments.

Large variety of colours available. You can design a piece that will blend into the natural environment or a piece to stand out and be noticed.