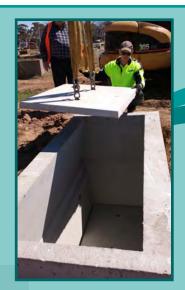

#### NORWALK PRE-CAST BURIAL VAULTS, CREMATED REMAINS VAULTS & ONE PIECE EARTH LINERS (OPEL's)

Norwalk manufacture 6 different pre-cast burial vaults. Each vault can accommodate either **single, double or triple interments**, depending on the vault design.

Most of our vault designs can be used as a cremated remains vault, holding up to 400 full sized cremated remains containers or 5m³ of unclaimed ashes.

To ensure the safety of your staff and visitors our vaults have been engineered to ensure they can safely *support extensive monumental masonry* and have *certified lifting points* on both lids & vaults.

Vaults can be installed as needed or pre-installed allowing for *planning* & sale *pre-need*.

Our *Traditional Muslim Burial Vault* (TMBV) provides a faith respecting *full earth contact* interment, from blank plot to completed burial in *less than one hour*, honouring the religious tradition of burials taking place as quickly as possible. The use of these vaults provides a safe burial environment for staff and family and reduced ongoing maintenance after interment.