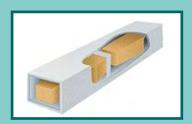

#### NORWALK PRE-CAST BURIAL VAULTS, CREMATED REMAINS VAULTS & ONE PIECE EARTH LINERS (OPEL's)

Norwalk manufacture 6 different pre-cast burial vaults. Each vault can accommodate either **single, double or triple interments**, depending on the vault design.

Most of our vault designs can be used as a cremated remains vault, holding up to 400 full sized cremated remains containers or 5m³ of unclaimed ashes.

To ensure the safety of your staff and visitors our vaults have been engineered to ensure they can safely *support extensive monumental masonry* and have *certified lifting points* on both lids & vaults.

Vaults can be installed as needed or pre-installed allowing for *planning* & sale *pre-need*.

Our *Traditional Muslim Burial Vault* (TMBV) provides a faith respecting *full earth contact* interment, from blank plot to completed burial in *less than one hour*, honouring the religious tradition of burials taking place as quickly as possible. The use of these vaults provides a safe burial environment for staff and family and reduced ongoing maintenance after interment.

Our *One Piece Earth Liners* (OPEL's) provides a faith respecting *full earth contact* interment and are able to support substantial monumental masonry.

NORWALK "SPRINGVALE" BURIAL VAULT

**NORWALK "FAWKNER" BURIAL VAULT** 