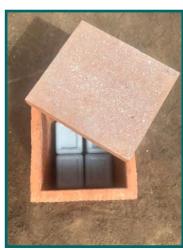

#### ONE PIECE EARTH LINER (OPEL's)

Many of our burial vaults can be manufactured without a base to allow for a full earth contact burial whilst being able to support substantial monumental masonry.

#### One Piece Earth Liner based on the Norwalk "Canberra" Burial Vault