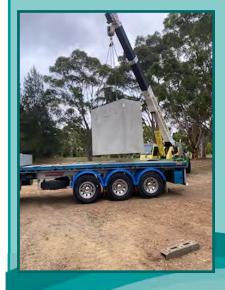

Vaults can be installed as needed or pre-installed allowing for *planning* & sale *pre-need*.

Our *Traditional Muslim Burial Vault* (TMBV) provides a faith respecting *full earth contact* interment, from blank plot to completed burial in *less than one hour*, honouring the religious tradition of burials taking place as quickly as possible. The use of these vaults provides a safe burial environment for staff and family and reduced ongoing maintenance after interment.