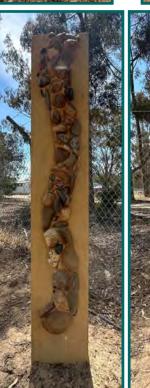

#### **Memorial Poles**

Glow in the dark aggregate

Glass infills available

Made from high strength coloured concrete, our poles will not rust, fade or deteriorate. They are fully customizable with possible finishes including natural, exposed stone or recycled glass aggregate, polished or timber look. Various sizes available and can be custom made with the option to include personal items.

#### **Memorial Poles**

Options include space for **ashes interment** (full container or smaller options for part interment), fittings to attach metal art, bird feeders, solar lights, glass infills, glow in the dark, exposed aggregate, polished, inclusion of personal items, pipework for water or electrical cords.

Totally **customisable**, we can turn your design into a completed memorial piece.

**Ferrules** can be added to allow for addition of artwork, bird feeders or other attachments.

Large variety of colours available. You can design a piece that will blend into the natural environment or a piece to stand out and be noticed.