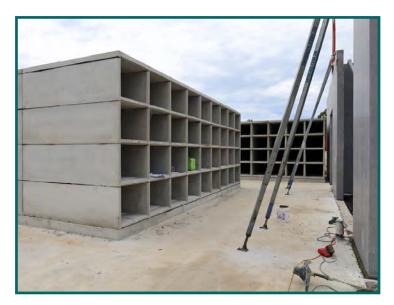

#### using Norwalk Precast Burial Systems mausoleum crypts

In 2020 John Taylor, founder of Norwalk Precast Burial Systems, designed our new Modular Multi Space Mausoleum Crypts. These crypts were designed to compete directly with cast-on-site mausoleums as they achieve the same number of crypt spaces per square meter whilst saving our clients up to 90% of the on-site installation time when compared to cast-on-site. The first installation we

undertook with these new designs was the All Souls Mausoleum at Springvale Botanical Cemetery where we completed the installation of **384 crypt spaces and 2 columbarium** walls in just 10 days.

These new Multi Space Mausoleum Crypts come in either 2, 3, 4 or 6 space designs complete with all required vents and drainage and are available as a single entombment or True Companion (for 2 caskets aligned one in front of the other).

The Norwalk Modular Multi Space Mausoleum Crypts are ideally suited for large public mausoleum projects but can be used for any sized project, just as our standard crypts can be utilised in large public mausoleums if they suit the project requirements better.