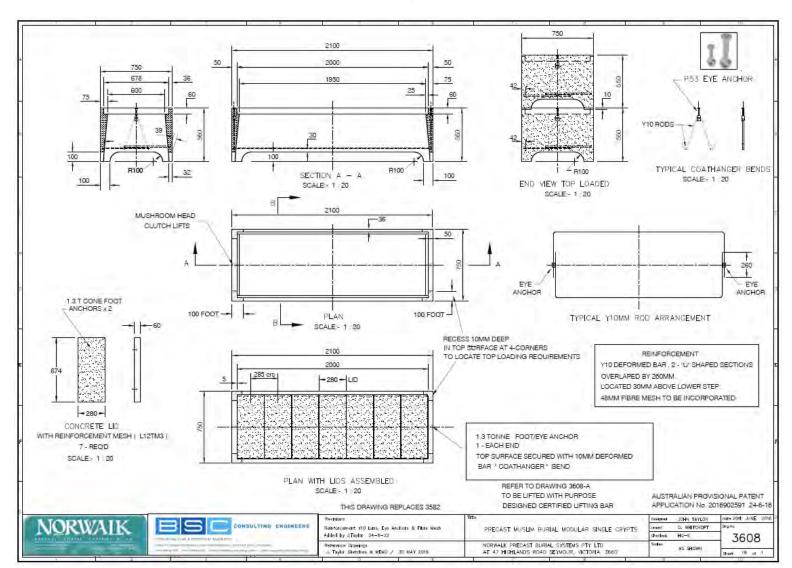

#### TRADITIONAL MUSLIM BURIAL VAULT (TMBV)

Size:560H x 2100L x 750W

Vault and lids x 7 Weight: 515kg

Page 12