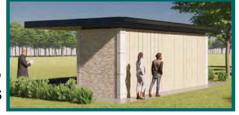

#### **Small Public Mausoleums**

#### using Norwalk Precast Burial Systems mausoleum crypts

Norwalk Precast Burial Systems have been working with our architect and consulting engineer to create some design ideas for small mausoleums using our pre-cast crypts.

As both our pre-cast mausoleum crypt designs are able to **support a roof directly on top** of the product, we believe they are the perfect fit for your next small mausoleum as there is no need for any additional structural supports.

Norwalk Precast Burial Systems offer our services and expertise in assisting cemeteries to design and build small mausoleums.

We can assist with:

- Design (including basic architectural drawings)
- Structural calculations
- Drainage and slab layout
- Supply and installation of pre-cast crypts and columbarium modules

The estimated timeframe to install our precast modules, roof, decorative finishes on sides and back and the crypt shutters onto a prepared concrete slab may be as **little as 3 weeks**!

We anticipate the cost of the completed mausoleum to be less than that of a cast-in-situ mausoleum with **considerable time saved** on site during construction.

By installing multiple smaller mausoleums, the initial costs to your cemetery are dramatically reduced and cashflow is improved, helping to provide funds for your next small mausoleum as demand requires.