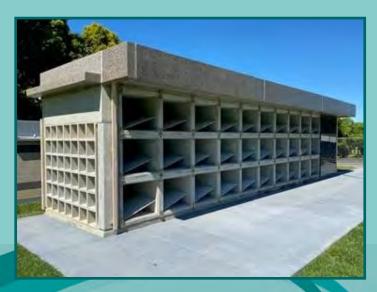

## BABINDA CEMETERY, CAIRNS Single & double mausoleum crypts & columbarium modules supplied & installed by Norwalk Precast Burial Systems.

PRIVATE MAUSOLEUM, FAWKNER CEMETERY
Norwalk couch mausoleum crypts supplied & installed

#### **Small Public Mausoleums**

#### using Norwalk Precast Burial Systems mausoleum crypts

Norwalk Precast Burial Systems have been working with our architect and consulting engineer to create some design ideas for small mausoleums using our pre-cast crypts.

As both our pre-cast mausoleum crypt designs are able to **support a roof directly on top** of the product, we believe they are the perfect fit for your next small mausoleum as there is no need for any additional structural supports.