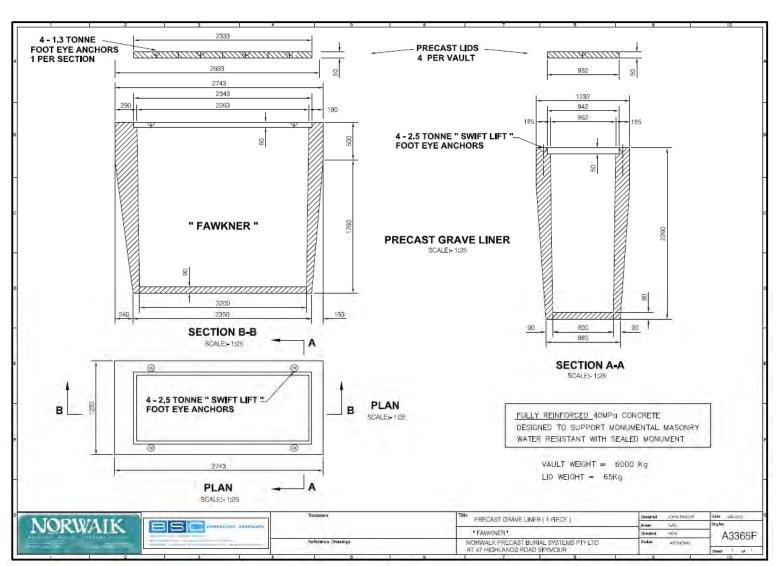

Our *One Piece Earth Liners* (OPEL's) provides a faith respecting *full earth contact* interment and are able to support substantial monumental masonry.

NORWALK "SPRINGVALE" BURIAL VAULT

**NORWALK "FAWKNER" BURIAL VAULT** 

#### **NORWALK "FAWKNER" BURIAL VAULT**

Size:2260H x 2743L x 1232W

Vault Weight: 6,000kg

Lid Weight: 260kg (65kg x 4)