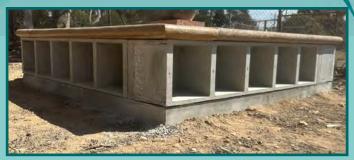

#### using Norwalk Precast Burial Systems mausoleum crypts

In 2020 John Taylor, founder of Norwalk Precast Burial Systems, designed our new Modular Multi Space Mausoleum Crypts. These crypts were designed to compete directly with cast-on-site mausoleums as they achieve the same number of crypt spaces per square meter whilst saving our clients up to 90% of the on-site installation time when compared to cast-on-site. The first installation we

undertook with these new designs was the All Souls Mausoleum at Springvale Botanical Cemetery where we completed the installation of **384 crypt spaces and 2 columbarium** walls in just 10 days.

These new Multi Space Mausoleum Crypts come in either 2, 3, 4 or 6 space designs complete with all required vents and drainage and are available as a single entombment or True Companion (for 2 caskets aligned one in front of the other).

The Norwalk Modular Multi Space Mausoleum Crypts are ideally suited for large public mausoleum projects but can be used for any sized project, just as our standard crypts can be utilised in large public mausoleums if they suit the project requirements better.

#### MULTI SPACE MODULAR MAUSOLEUM CRYPT LIDS

Size: 100mm thick lids in various sizes to suit each module design.

All lids have inbuilt vents to connect to mausoleum modules.

#### ALL MAUSOLEUM CRYPTS HAVE INBUILT DRAINAGE

complying with Australian Standards AS4425:2020 Above-ground burial structures and AS/NZS 3500.2:2021 Plumbing and drainage Part 2: Sanitary plumbing and drainage.