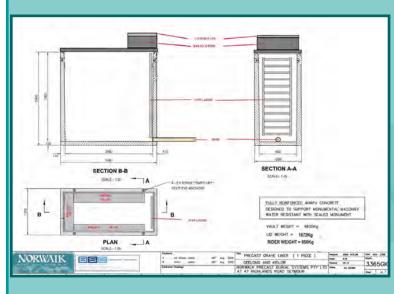

#### **NORWALK "GEELONG" BURIAL VAULT**

Size:2400H x 2480L x 1200W

Vault Weight: 4,835kg

Lid Weight: 420kg (140kg x 3)