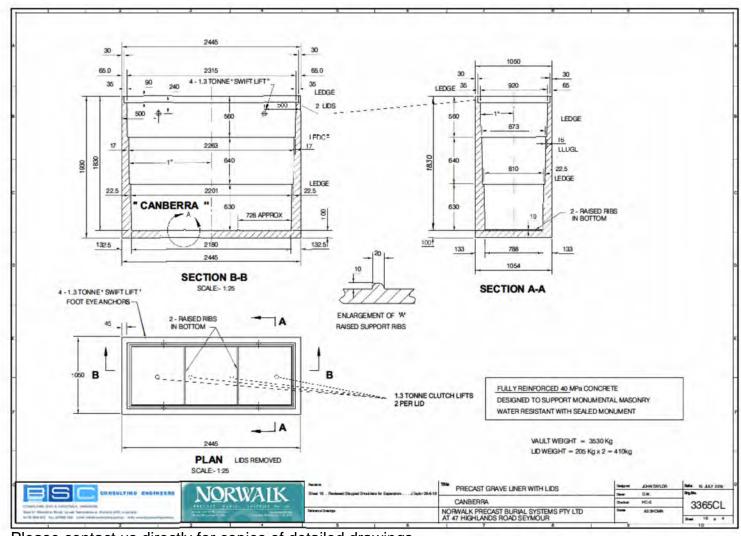

**NORWALK "CANBERRA" BURIAL VAULT** 

#### **NORWALK "CANBERRA" BURIAL VAULT**

Size:1930H x 2445L x 1050W

Vault Weight: 3,530kg

Lid Weight: 410kg (205kg x 2)