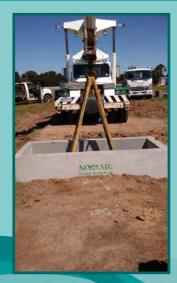

#### ONE PIECE EARTH LINER (OPEL's)

Many of our burial vaults can be manufactured without a base to allow for a full earth contact burial whilst being able to support substantial monumental masonry.

#### One Piece Earth Liner based on the Norwalk "Canberra" Burial Vault