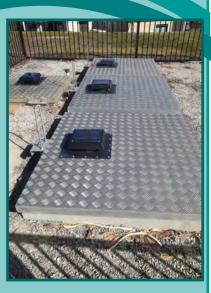

#### NORWALK PRE-CAST BURIAL VAULTS, CREMATED REMAINS VAULTS & ONE PIECE EARTH LINERS (OPEL's)

Norwalk manufacture 6 different pre-cast burial vaults. Each vault can accommodate either **single, double or triple interments**, depending on the vault design.

Most of our vault designs can be used as a cremated remains vault, holding up to 400 full sized cremated remains containers or 5m³ of unclaimed ashes.

To ensure the safety of your staff and visitors our vaults have been engineered to ensure they can safely *support extensive monumental masonry* and have *certified lifting points* on both lids & vaults.

Vaults can be installed as needed or pre-installed allowing for *planning* & sale *pre-need*.

Our *Traditional Muslim Burial Vault* (TMBV) provides a faith respecting *full earth contact* interment, from blank plot to completed burial in *less than one hour*, honouring the religious tradition of burials taking place as quickly as possible. The use of these vaults provides a safe burial environment for staff and family and reduced ongoing maintenance after interment.