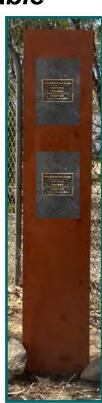

#### **Memorial Poles**

Glow in the dark aggregate

Glass infills available

Made from high strength coloured concrete, our poles will not rust, fade or deteriorate. They are fully customizable with possible finishes including natural, exposed stone or recycled glass aggregate, polished or timber look. Various sizes available and can be custom made with the option to include personal items.

#### MEMORIAL POLES - with or without ashes interment

Standard Height prior to installation - 2280mm, 1800mm, 1500mm, 1100mm

Standard Widths - 320mm, 280mm, 250mm, 200mm

Standard Depths - 70mm, 120mm, 200mm

#### **Memorial Poles**

Options include space for **ashes interment** (full container or smaller options for part interment), fittings to attach metal art, bird feeders, solar lights, glass infills, glow in the dark, exposed aggregate, polished, inclusion of personal items, pipework for water or electrical cords.

Totally **customisable**, we can turn your design into a completed memorial piece.

**Ferrules** can be added to allow for addition of artwork, bird feeders or other attachments.

Large variety of colours available. You can design a piece that will blend into the natural environment or a piece to stand out and be noticed.