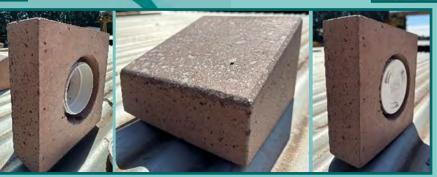

#### **MEMORIAL PAVERS**

Made from high strength coloured or plain concrete we have numerous sizes and designs of pre-cast memorial pavers.

Personal or generic items can be used to indent pavers.
A recess can be made to size to fit a plaque.

450 x 450 x 50

450 diameter x 50

600 x 600 x 50

580 x 455 x 50

580 x 455 x 50