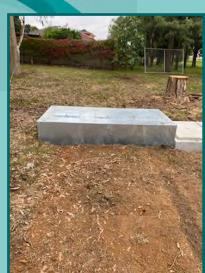

#### **NORWALK "GEELONG" BURIAL VAULTS**

TRADITIONAL MUSLIM BURIAL VAULTS (TMBV's)

(from blank plot to completed burial in less than 1 hour)

#### **NORWALK "GEELONG" BURIAL VAULT**

Size:2400H x 2480L x 1200W

Vault Weight: 4,835kg

Lid Weight: 420kg (140kg x 3)