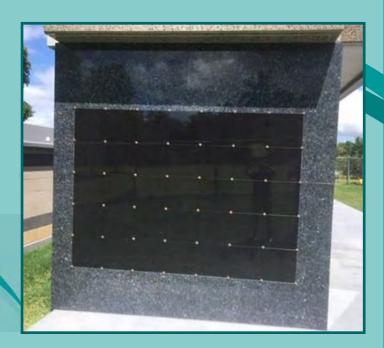

#### Columbarium (Niche) walls, seats and surrounds

#### using Norwalk Precast Burial Systems columbarium modules

One of the great things about Norwalk Precast Burial Systems columbarium modules is that they are so versatile, made from **high strength concrete** they will not crack, fade or deteriorate. We have specifically designed our molds to enable us to make slight changes to allow for many **different design options**.

Our modules can be installed in various ways to **create the look you envisage**; be it a stand alone memorial wall, a niche wall as part of a mausoleum, inground columbaria, as a bench, a seat or a garden bad, water feature or tree surround.