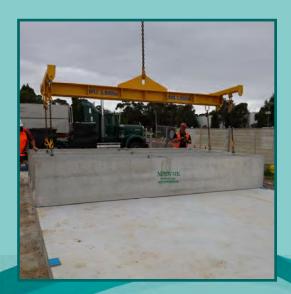

#### using Norwalk Precast Burial Systems mausoleum crypts

In 2020 John Taylor, founder of Norwalk Precast Burial Systems, designed our new Modular Multi Space Mausoleum Crypts. These crypts were designed to compete directly with cast-on-site mausoleums as they achieve the same number of crypt spaces per square meter whilst saving our clients up to 90% of the on-site installation time when compared to cast-on-site. The first installation we

undertook with these new designs was the All Souls Mausoleum at Springvale Botanical Cemetery where we completed the installation of **384 crypt spaces and 2 columbarium** walls in just 10 days.

These new Multi Space Mausoleum Crypts come in either 2, 3, 4 or 6 space designs complete with all required vents and drainage and are available as a single entombment or True Companion (for 2 caskets aligned one in front of the other).