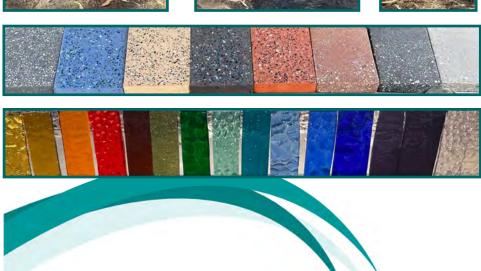

#### using Norwalk Precast Burial Systems columbarium modules

One of the great things about Norwalk Precast Burial Systems columbarium modules is that they are so versatile, made from **high strength concrete** they will not crack, fade or deteriorate. We have specifically designed our molds to enable us to make slight changes to allow for many **different design options**.

We are also able to offer our columbarium modules in **coloured concrete** with a **fully customizable top**, (possible finishes including natural, exposed stone or recycled glass aggregate, polished or timber look).

#### **Memorial Poles**

Glow in the dark aggregate

Glass infills available

Made from high strength coloured concrete, our poles will not rust, fade or deteriorate. They are fully customizable with possible finishes including natural, exposed stone or recycled glass aggregate, polished or timber look. Various sizes available and can be custom made with the option to include personal items.

Totally **customisable**, we can turn your design into a completed memorial piece.

**Ferrules** can be added to allow for addition of artwork, bird feeders or other attachments.

Large variety of colours available. You can design a piece that will blend into the natural environment or a piece to stand out and be noticed.

Large variety of colours and finishes available, natural, exposed stone or recycled glass aggregate, glow in the dark, polished, patterned (as pictured) or timber look.

Ferrules can supplied in lid to attach artwork, pot plant, lighting or other attachments.