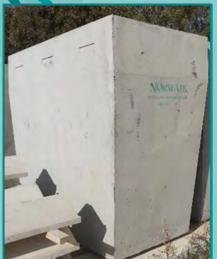

#### ONE PIECE EARTH LINER (OPEL's)

Many of our burial vaults can be manufactured without a base to allow for a full earth contact burial whilst being able to support substantial monumental masonry.

#### One Piece Earth Liner based on the Norwalk "Canberra" Burial Vault