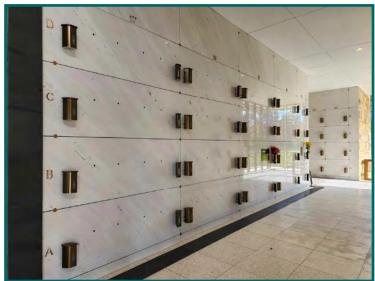

All Souls Public Mausoleum
Norwalk Precast Burial Systems 2, 3, 6 space single &
True Companion crypts supplied & installed