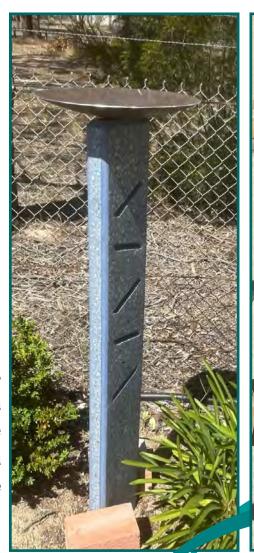

#### **Memorial Poles**

Glow in the dark aggregate

Glass infills available

Made from high strength coloured concrete, our poles will not rust, fade or deteriorate. They are fully customizable with possible finishes including natural, exposed stone or recycled glass aggregate, polished or timber look. Various sizes available and can be custom made with the option to include personal items.

#### **Memorial Poles**

Options include space for **ashes interment** (full container or smaller options for part interment), fittings to attach metal art, bird feeders, solar lights, glass infills, glow in the dark, exposed aggregate, polished, inclusion of personal items, pipework for water or electrical cords.

Totally **customisable**, we can turn your design into a completed memorial piece.

**Ferrules** can be added to allow for addition of artwork, bird feeders or other attachments.

Large variety of colours available. You can design a piece that will blend into the natural environment or a piece to stand out and be noticed.