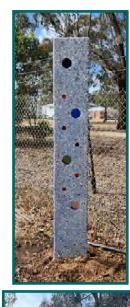

#### **Memorial Poles**

Glow in the dark aggregate

Glass infills available

Made from high strength coloured concrete, our poles will not rust, fade or deteriorate. They are fully customizable with possible finishes including natural, exposed stone or recycled glass aggregate, polished or timber look. Various sizes available and can be custom made with the option to include personal items.

#### MEMORIAL POLES - with or without ashes interment

Standard Height prior to installation - 2280mm, 1800mm, 1500mm, 1100mm

Standard Widths - 320mm, 280mm, 250mm, 200mm

Standard Depths - 70mm, 120mm, 200mm

#### **Memorial Poles**

Options include space for **ashes interment** (full container or smaller options for part interment), fittings to attach metal art, bird feeders, solar lights, glass infills, glow in the dark, exposed aggregate, polished, inclusion of personal items, pipework for water or electrical cords.

Totally **customisable**, we can turn your design into a completed memorial piece.

**Ferrules** can be added to allow for addition of artwork, bird feeders or other attachments.

Large variety of colours available. You can design a piece that will blend into the natural environment or a piece to stand out and be noticed.