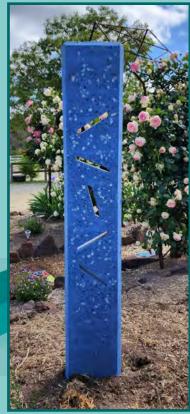

#### **Memorial Poles**

Glow in the dark aggregate

Glass infills available

Made from high strength coloured concrete, our poles will not rust, fade or deteriorate. They are fully customizable with possible finishes including natural, exposed stone or recycled glass aggregate, polished or timber look. Various sizes available and can be custom made with the option to include personal items.

#### **Memorial Poles**

Options include space for **ashes interment** (full container or smaller options for part interment), fittings to attach metal art, bird feeders, solar lights, glass infills, glow in the dark, exposed aggregate, polished, inclusion of personal items, pipework for water or electrical cords.

Totally **customisable**, we can turn your design into a completed memorial piece.

**Ferrules** can be added to allow for addition of artwork, bird feeders or other attachments.

Large variety of colours available. You can design a piece that will blend into the natural environment or a piece to stand out and be noticed.