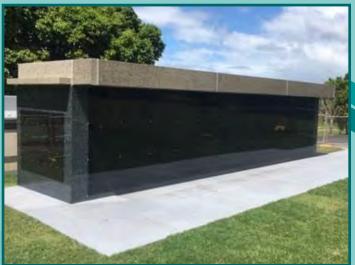

#### **Private Mausoleums**

#### using Norwalk Precast Burial Systems mausoleum crypts

Norwalk Precast Burial Systems have been working with architects and builders for nearly 50 years creating beautiful private mausolums for families.

Having supplied our mausoleum crypts to numerous private mausoleums in cemeteries over much of Australia, you can be assured that we can help your families mausoleum vision become a beautiful reality.

Norwalk Precast Burial Systems offer our services and expertise in assisting your families to design and build their private mausoleums.

We can assist with:

- Design (including basic architectural drawings)
- Structural calculations
- Drainage and slab layout
- Supply and installation of pre-cast crypts, columbarium modules and memorial products.