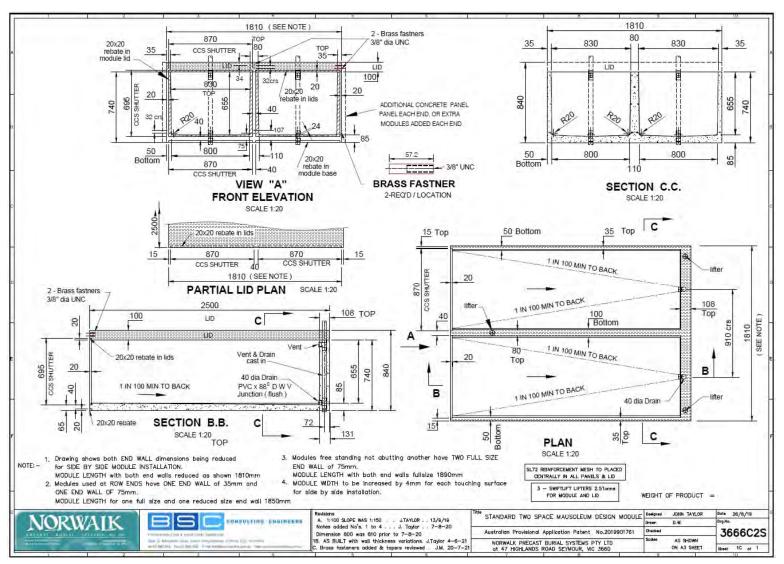

#### **SINGLE 2 WIDE MODULAR MAUSOLEUM CRYPT**

Size:740H x 2500L x 1810W\*

Crypt Weight: 1,715kg

\*width of module will vary with wall thickness—see drawing for details

Please contact us directly for copies of detailed drawings

#### MULTI SPACE MODULAR MAUSOLEUM CRYPT LIDS

Size: 100mm thick lids in various sizes to suit each module design.

All lids have inbuilt vents to connect to mausoleum modules.

#### ALL MAUSOLEUM CRYPTS HAVE INBUILT DRAINAGE

complying with Australian Standards AS4425:2020 Above-ground burial structures and AS/NZS 3500.2:2021 Plumbing and drainage Part 2: Sanitary plumbing and drainage.