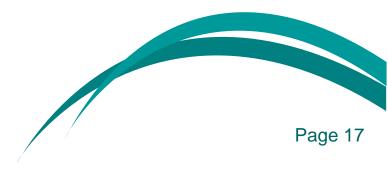

#### SINGLE MAUSOLEUM CRYPT

Size:845H x 2500L x 970W

Crypt Weight: 1,700kg

#### **SINGLE 2 WIDE MODULAR MAUSOLEUM CRYPT**

Size:740H x 2500L x 1810W\*

Crypt Weight: 1,715kg

\*width of module will vary with wall thickness—see drawing for details

Please contact us directly for copies of detailed drawings