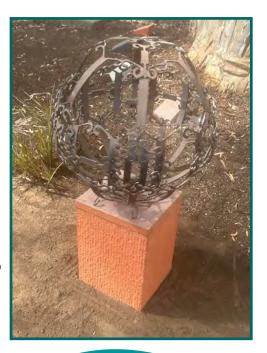

#### **MEMORIAL STOOL/ART BASE**

Made from high strength coloured concrete our memorial stools/art bases hold up to 6 full sized cremated remains containers.

These can be left as a stool or finish off with a piece of artwork, pot plant or light.

Large variety of colours and finishes available, natural, exposed stone or recycled glass aggregate, glow in the dark, polished, patterned (as pictured) or timber look.

Ferrules can supplied in lid to attach artwork, pot plant, lighting or other attachments.

Pictured is a terracotta patterned base with exposed aggregate lid 540mm high x 380mm wide x 345mm deep finished with metal art.