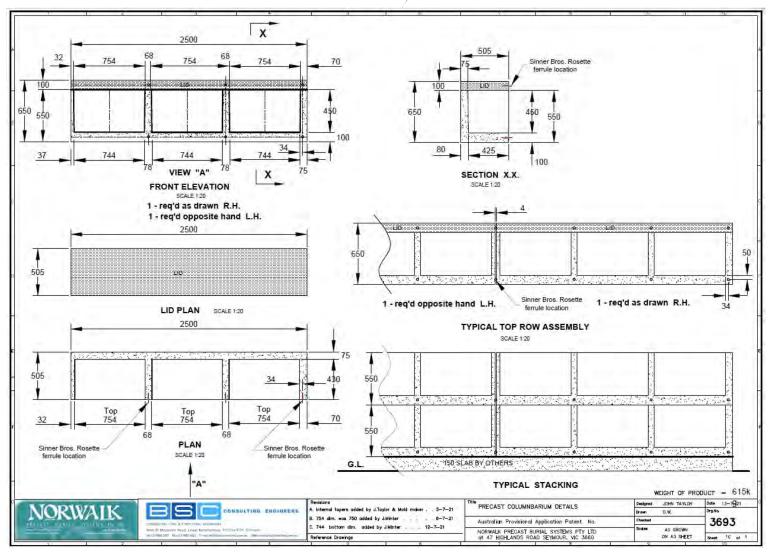

#### **3 SPACE COLUMBARIUM MODULE**

Size: 2500mmL x 650mmHx 505mmD

Module Weight: TBA

Each space can be divided into smaller interment spaces if required