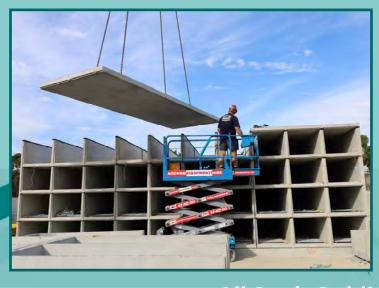

#### using Norwalk Precast Burial Systems mausoleum crypts

In 2020 John Taylor, founder of Norwalk Precast Burial Systems, designed our new Modular Multi Space Mausoleum Crypts. These crypts were designed to compete directly with cast-on-site mausoleums as they achieve the same number of crypt spaces per square meter whilst saving our clients up to 90% of the on-site installation time when compared to cast-on-site. The first installation we

undertook with these new designs was the All Souls Mausoleum at Springvale Botanical Cemetery where we completed the installation of **384 crypt spaces and 2 columbarium** walls in just 10 days.

These new Multi Space Mausoleum Crypts come in either 2, 3, 4 or 6 space designs complete with all required vents and drainage and are available as a single entombment or True Companion (for 2 caskets aligned one in front of the other).

INSTALLATION - Norwalk has an experienced team of installers to take the worry out of the installation process. Alternatively, we can provide you everything required for your own teams to safely and quickly install our products. Norwalk can save you as much as 90% of on-site construction time when compared with cast-on-site and considerably reduces the length of time heavy machinery is required on site.