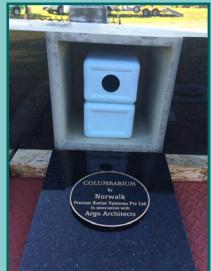

The varying designs can **hold between 1 & 4 full sized ashes containers**, allowing for individual or family spaces. We can also make smaller spaces if required for your project.

Fittings to allow for threaded screws can be supplied to attach shutters (of your choice) allowing shutters to be in place prior to interment or shutters can be glued directly to the face of the module. Plaques can then be attached to the shutter.

#### Columbarium (Niche) Walls

Page 33