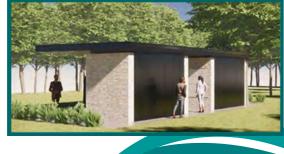

#### **Small Public Mausoleums**

#### using Norwalk Precast Burial Systems mausoleum crypts

Norwalk Precast Burial Systems have been working with our architect and consulting engineer to create some design ideas for small mausoleums using our pre-cast crypts.

As both our pre-cast mausoleum crypt designs are able to **support a roof directly on top** of the product, we believe they are the perfect fit for your next small mausoleum as there is no need for any additional structural supports.