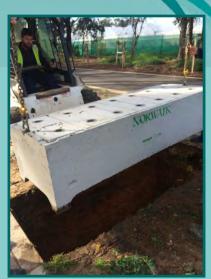

Vaults can be installed as needed or pre-installed allowing for *planning* & sale *pre-need*.

Our *Traditional Muslim Burial Vault* (TMBV) provides a faith respecting *full earth contact* interment, from blank plot to completed burial in *less than one hour*, honouring the religious tradition of burials taking place as quickly as possible. The use of these vaults provides a safe burial environment for staff and family and reduced ongoing maintenance after interment.

INSTALLATION - Norwalk has an experienced team of installers to take the worry out of the installation process. Alternatively, we can provide you everything required for your own teams to safely and quickly install our products. Norwalk can save you as much as 90% of on-site construction time when compared with cast-on-site and considerably reduces the length of time heavy machinery is required on site.