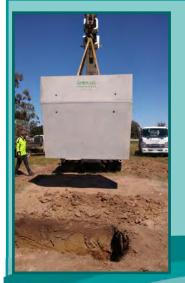

Vaults can be installed as needed or pre-installed allowing for *planning* & sale *pre-need*.

Our *Traditional Muslim Burial Vault* (TMBV) provides a faith respecting *full earth contact* interment, from blank plot to completed burial in *less than one hour*, honouring the religious tradition of burials taking place as quickly as possible. The use of these vaults provides a safe burial environment for staff and family and reduced ongoing maintenance after interment.

Our *One Piece Earth Liners* (OPEL's) provides a faith respecting *full earth contact* interment and are able to support substantial monumental masonry.

NORWALK "SPRINGVALE" BURIAL VAULT

**NORWALK "FAWKNER" BURIAL VAULT** 