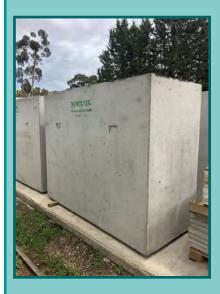

#### NORWALK "SPRINGVALE" BURIAL VAULT

Size:2235H x 2438L x 1220W

Vault Weight: 4,000kg

Lid Weight: Small (1st Interment) 270kg (135kg x 2)

Large (2nd Interment) 340kg (170kg x 2)

#### **NORWALK "FAWKNER" BURIAL VAULT**

Size:2260H x 2743L x 1232W

Vault Weight: 6,000kg

Lid Weight: 260kg (65kg x 4)