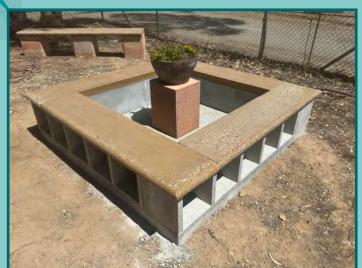

Our modules can be installed in various ways to **create the look you envisage**; be it a stand alone memorial wall, a niche wall as part of a mausoleum, inground columbaria, as a bench, a seat or a garden bad, water feature or tree surround.

garden bed, water feature or tree surround. Each one can be completed with our fully customisable top meaning all that is left to do is choose your shutter.

The design of our columbarium options allow for planning & sales pre-need.