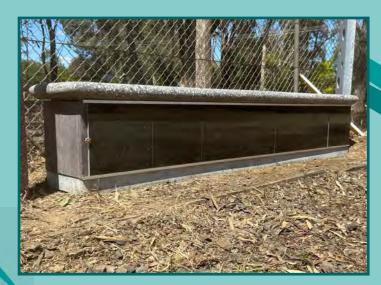

#### MULTI SPACE MODULAR MAUSOLEUM CRYPT LIDS

Size: 100mm thick lids in various sizes to suit each module design.

All lids have inbuilt vents to connect to mausoleum modules.

#### ALL MAUSOLEUM CRYPTS HAVE INBUILT DRAINAGE

complying with Australian Standards AS4425:2020 Above-ground burial structures and AS/NZS 3500.2:2021 Plumbing and drainage Part 2: Sanitary plumbing and drainage.