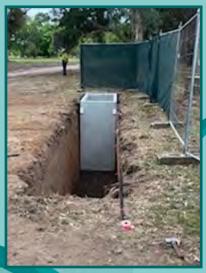

Vaults can be installed as needed or pre-installed allowing for *planning* & sale *pre-need*.

Our *Traditional Muslim Burial Vault* (TMBV) provides a faith respecting *full earth contact* interment, from blank plot to completed burial in *less than one hour*, honouring the religious tradition of burials taking place as quickly as possible. The use of these vaults provides a safe burial environment for staff and family and reduced ongoing maintenance after interment.

Our *One Piece Earth Liners* (OPEL's) provides a faith respecting *full earth contact* interment and are able to support substantial monumental masonry.

NORWALK "SPRINGVALE" BURIAL VAULT

**NORWALK "FAWKNER" BURIAL VAULT** 