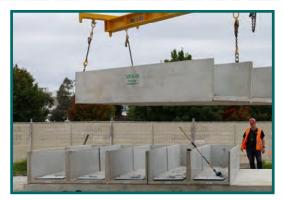

#### using Norwalk Precast Burial Systems mausoleum crypts

In 2020 John Taylor, founder of Norwalk Precast Burial Systems, designed our new Modular Multi Space Mausoleum Crypts. These crypts were designed to compete directly with cast-on-site mausoleums as they achieve the same number of crypt spaces per square meter whilst saving our clients up to 90% of the on-site installation time when compared to cast-on-site. The first installation we

undertook with these new designs was the All Souls Mausoleum at Springvale Botanical Cemetery where we completed the installation of **384 crypt spaces and 2 columbarium** walls in just 10 days.

These new Multi Space Mausoleum Crypts come in either 2, 3, 4 or 6 space designs complete with all required vents and drainage and are available as a single entombment or True Companion (for 2 caskets aligned one in front of the other).

All Souls Public Mausoleum
Norwalk Precast Burial Systems 2, 3, 6 space single &
True Companion crypts supplied & installed