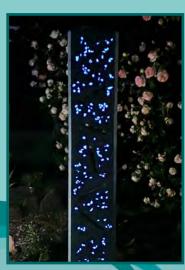

#### **Memorial Poles**

Glow in the dark aggregate

Glass infills available

Made from high strength coloured concrete, our poles will not rust, fade or deteriorate. They are fully customizable with possible finishes including natural, exposed stone or recycled glass aggregate, polished or timber look. Various sizes available and can be custom made with the option to include personal items.

#### **Memorial Poles**

Options include space for **ashes interment** (full container or smaller options for part interment), fittings to attach metal art, bird feeders, solar lights, glass infills, glow in the dark, exposed aggregate, polished, inclusion of personal items, pipework for water or electrical cords.

Totally **customisable**, we can turn your design into a completed memorial piece.

**Ferrules** can be added to allow for addition of artwork, bird feeders or other attachments.

Large variety of colours available. You can design a piece that will blend into the natural environment or a piece to stand out and be noticed.