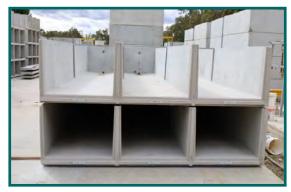

#### **SINGLE 6 WIDE MODULAR MAUSOLEUM CRYPT**

Size:740H x 2500L x 5450W\*

Crypt Weight: 5,465kg

\*width of module will vary with wall thickness—see drawing for details

Please contact us directly for copies of detailed drawings

All Souls Public Mausoleum
Norwalk Precast Burial Systems 2, 3, 6 space single &
True Companion crypts supplied & installed