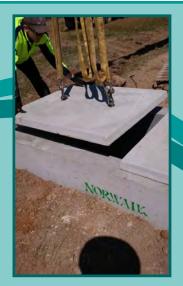

#### NORWALK PRE-CAST BURIAL VAULTS, CREMATED REMAINS VAULTS & ONE PIECE EARTH LINERS (OPEL's)

Norwalk manufacture 6 different pre-cast burial vaults. Each vault can accommodate either **single, double or triple interments**, depending on the vault design.

Most of our vault designs can be used as a cremated remains vault, holding up to 400 full sized cremated remains containers or 5m³ of unclaimed ashes.

To ensure the safety of your staff and visitors our vaults have been engineered to ensure they can safely *support extensive monumental masonry* and have *certified lifting points* on both lids & vaults.

Vaults can be installed as needed or pre-installed allowing for *planning* & sale *pre-need*.

Our *Traditional Muslim Burial Vault* (TMBV) provides a faith respecting *full earth contact* interment, from blank plot to completed burial in *less than one hour*, honouring the religious tradition of burials taking place as quickly as possible. The use of these vaults provides a safe burial environment for staff and family and reduced ongoing maintenance after interment.