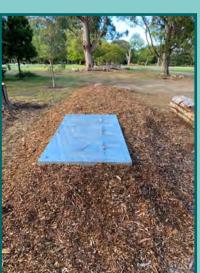

#### ONE PIECE EARTH LINER (OPEL's)

Many of our burial vaults can be manufactured without a base to allow for a full earth contact burial whilst being able to support substantial monumental masonry.

#### One Piece Earth Liner based on the Norwalk "Canberra" Burial Vault