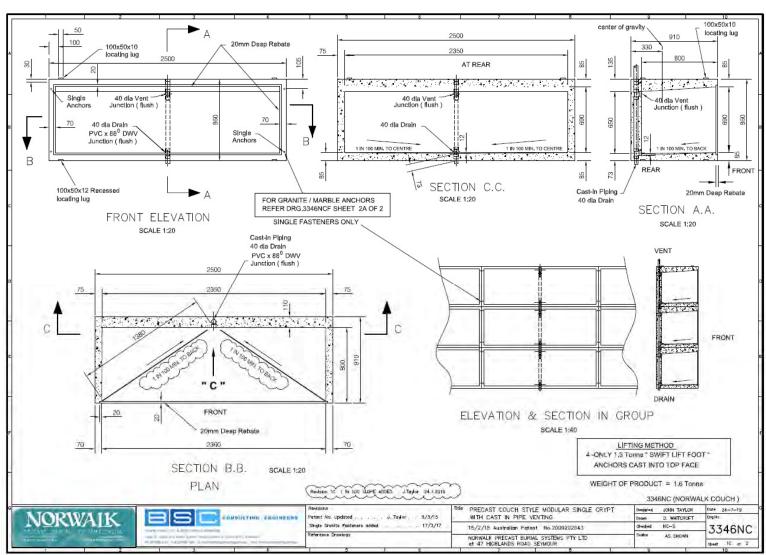

hat we can help your families mausoleum vision become a beautiful reality.





Norwalk Precast Burial Systems offer our services and expertise in assisting your families to design and build their private mausoleums.

We can assist with:

- Design (including basic architectural drawings)
- Structural calculations
- Drainage and slab layout
- Supply and installation of pre-cast crypts, columbarium modules and memorial products.





#### NORWALK

#### SINGLE MAUSOLEUM CRYPT

Size:845H x 2500L x 970W

Crypt Weight: 1,700kg









#### **DOUBLE SINGLE MAUSOLEUM CRYPT**

Size:845H x 2500L x 1945W

Crypt Weight: 3,475kg



Please contact us directly for copies of detailed drawings



#### NORWALK<sup>TM</sup>

#### **COUCH MAUSOLEUM CRYPT**

Size:860H x 910D x 2500W

Crypt Weight: 1,600kg









#### TRUE COMPANION MAUSOLEUM CRYPT

Size:845H x 5000L x 970W

Crypt Weight: 3,400kg



Please contact us directly for copies of detailed drawings





#### **Small Public Mausoleums**

#### using Norwalk Precast Burial Systems mausoleum crypts

Norwalk Precast Burial Systems have been working with our architect and consulting engineer to create some design ideas for small mausoleums using our pre-cast crypts.

As both our pre-cast mausoleum crypt designs are able to **support a roof directly on top** of the product, we believe they are the perfect fit for your next small mausoleum as there is no need for any additional structural supports.

Norwalk Precast Burial Systems offer our services and expertise in assisting cemeteries to design and build small mausoleums.

We can assist wit