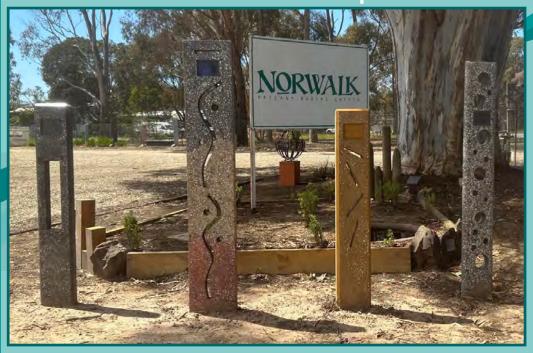

#### **Memorial Poles**

Glow in the dark aggregate

Glass infills available

Made from high strength coloured concrete, our poles will not rust, fade or deteriorate. They are fully customizable with possible finishes including natural, exposed stone or recycled glass aggregate, polished or timber look. Various sizes available and can be custom made with the option to include personal items.

#### MEMORIAL POLES - with or without ashes interment

Standard Height prior to installation - 2280mm, 1800mm, 1500mm, 1100mm

Standard Widths - 320mm, 280mm, 250mm, 200mm

Standard Depths - 70mm, 120mm, 200mm

#### **Memorial Poles**

Options include space for **ashes interment** (full container or smaller options for part interment), fittings to attach metal art, bird feeders, solar lights, glass infills, glow in the dark, exposed aggregate, polished, inclusion of personal items, pipework for water or electrical cords.

Totally **customisable**, we can turn your design into a completed memorial piece.

**Ferrules** can be added to allow for addition of artwork, bird feeders or other attachments.

Large variety of colours available. You can design a piece that will blend into the natural environment or a piece to stand out and be noticed.