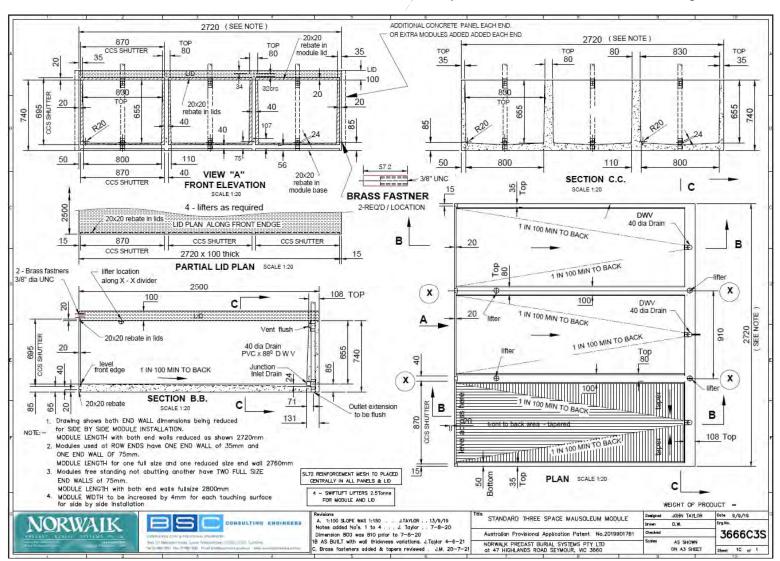

#### SINGLE 3 WIDE MODULAR MAUSOLEUM CRYPT

Size:740H x 2500L x 2720W\*

Crypt Weight: 2,790kg

\*width of module will vary with wall thickness—see drawing for details

#### MULTI SPACE MODULAR MAUSOLEUM CRYPT LIDS

Size: 100mm thick lids in various sizes to suit each module design.

All lids have inbuilt vents to connect to mausoleum modules.

#### ALL MAUSOLEUM CRYPTS HAVE INBUILT DRAINAGE

complying with Australian Standards AS4425:2020 Above-ground burial structures and AS/NZS 3500.2:2021 Plumbing and drainage Part 2: Sanitary plumbing and drainage.