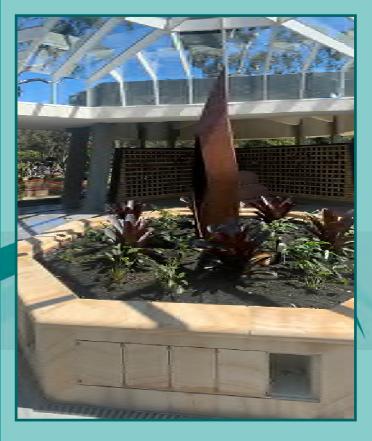

Our modules can be installed in various ways to **create the look you envisage**; be it a stand alone memorial wall, a niche wall as part of a mausoleum, inground columbaria, as a bench, a seat or a garden bad, water feature or tree surround.

garden bed, water feature or tree surround. Each one can be completed with our fully customisable top meaning all that is left to do is choose your shutter.

The design of our columbarium options allow for planning & sales pre-need.