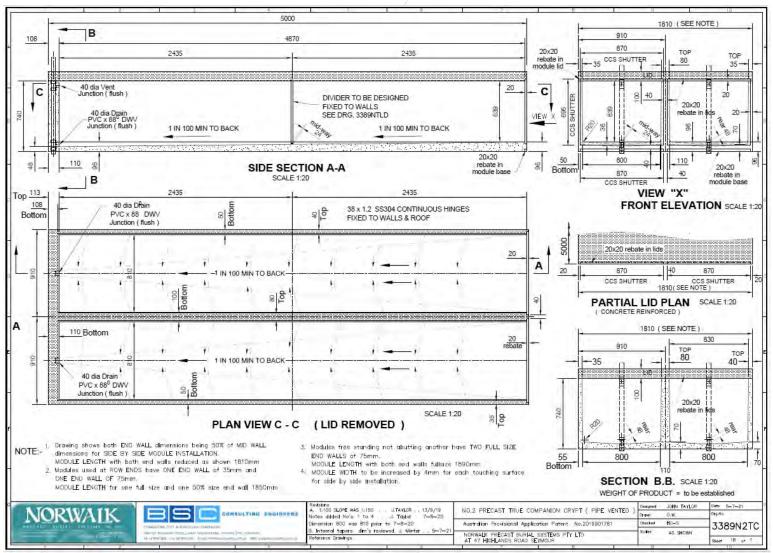

#### TRUE COMPANION MAUSOLEUM CRYPT

Size:845H x 5000L x 970W

Crypt Weight: 3,400kg

Please contact us directly for copies of detailed drawings

#### TRUE COMPANION 2 WIDE MODULAR MAUSOLEUM CRYPT

Size:740H x 5000L x 1810W\*

Crypt Weight: 3,415kg

\*width of module will vary with wall thickness—see drawing for details

#### TRUE COMPANION 3 WIDE MODULAR MAUSOLEUM CRYPT

Size:740H x 5000L x 2720W\*

Crypt Weight: 5,380kg

\*width of module will vary with wall thickness—see drawing for details

Please contact us directly for copies of detailed drawings