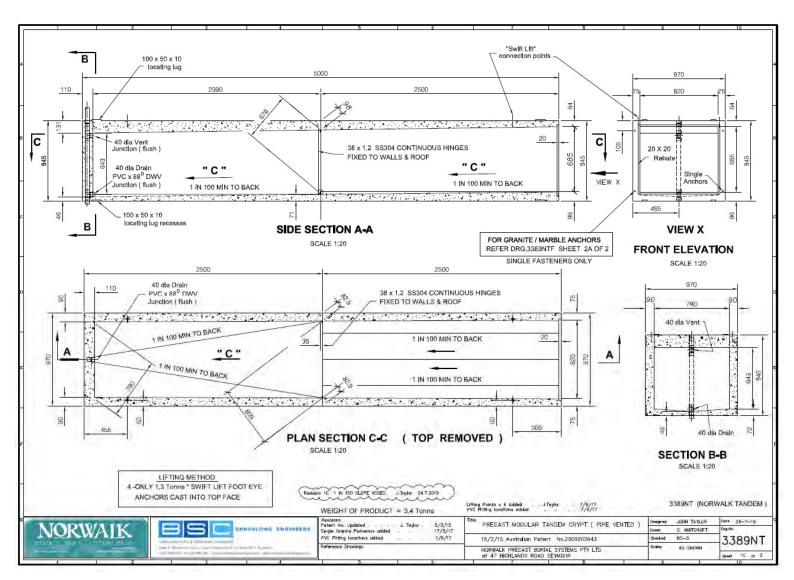

#### TRUE COMPANION MAUSOLEUM CRYPT

Size:845H x 5000L x 970W

Crypt Weight: 3,400kg

Please contact us directly for copies of detailed drawings