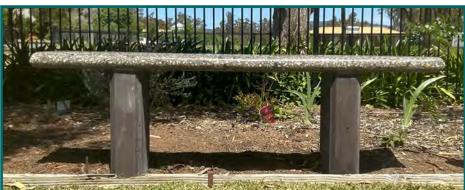

#### **MEMORIAL SEAT**

Fully customisable with the option of arm rests and seat backs.

Large variety of colours and finishes available, with various leg and seat designs. Seat and leg finishes can be the same or different.

Easy installation by either digging into the ground or legs can attach directly to a pre-prepared concrete slab.