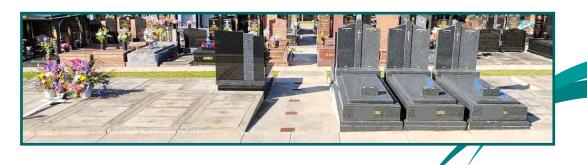

## BABINDA CEMETERY, CAIRNS Single & double mausoleum crypts & columbarium modules supplied & installed by Norwalk Precast Burial Systems.

PRIVATE MAUSOLEUM, FAWKNER CEMETERY
Norwalk couch mausoleum crypts supplied & installed