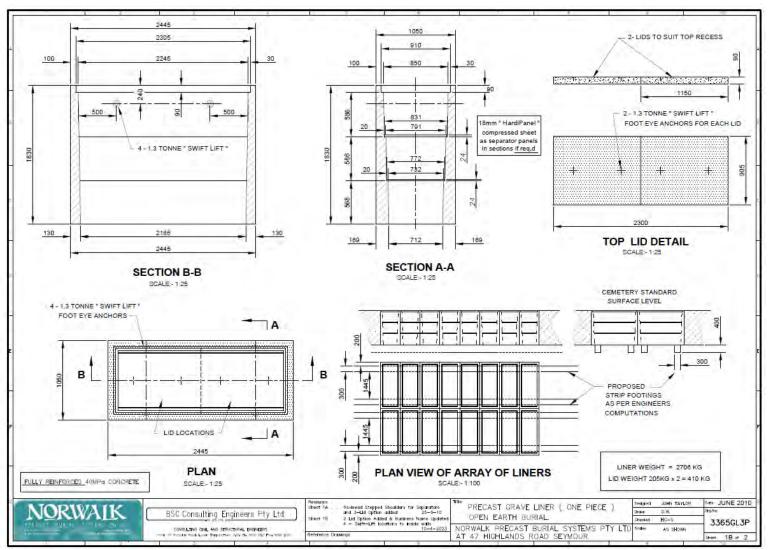

#### **NORWALK "CANBERRA" BURIAL VAULT**

Size:1930H x 2445L x 1050W

Vault Weight: 3,530kg

Lid Weight: 410kg (205kg x 2)

#### One Piece Earth Liner based on the Norwalk "Canberra" Burial Vault