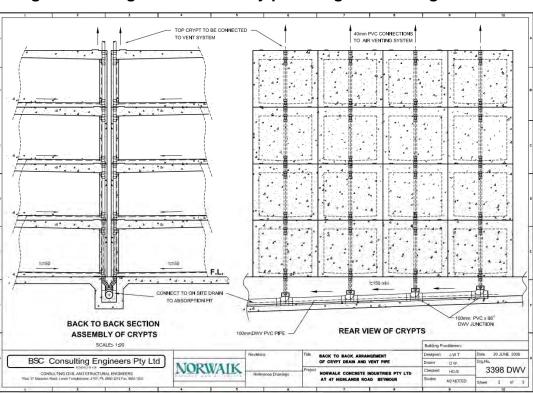

undertook with these new designs was the All Souls Mausoleum at Springvale Botanical Cemetery where we completed the installation of **384 crypt spaces and 2 columbarium** walls in just 10 days.

These new Multi Space Mausoleum Crypts come in either 2, 3, 4 or 6 space designs complete with all required vents and drainage and are available as a single entombment or True Companion (for 2 caskets aligned one in front of the other).

#### MULTI SPACE MODULAR MAUSOLEUM CRYPT LIDS

Size: 100mm thick lids in various sizes to suit each module design.

All lids have inbuilt vents to connect to mausoleum modules.

#### ALL MAUSOLEUM CRYPTS HAVE INBUILT DRAINAGE

complying with Australian Standards AS4425:2020 Above-ground burial structures and AS/NZS 3500.2:2021 Plumbing and drainage Part 2: Sanitary plumbing and drainage.