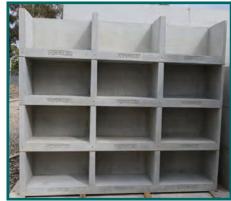

#### MULTI SPACE MODULAR MAUSOLEUM CRYPT LIDS

Size: 100mm thick lids in various sizes to suit each module design.

All lids have inbuilt vents to connect to mausoleum modules.

#### ALL MAUSOLEUM CRYPTS HAVE INBUILT DRAINAGE

complying with Australian Standards AS4425:2020 Above-ground burial structures and AS/NZS 3500.2:2021 Plumbing and drainage Part 2: Sanitary plumbing and drainage.