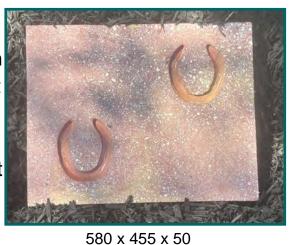

#### **MEMORIAL PAVERS**

Made from high strength coloured or plain concrete we have numerous sizes and designs of pre-cast memorial pavers.

Personal or generic items can be used to indent pavers.
A recess can be made to size to fit a plaque.

450 x 450 x 50

450 diameter x 50

600 x 600 x 50

580 x 455 x 50

580 x 455 x 50