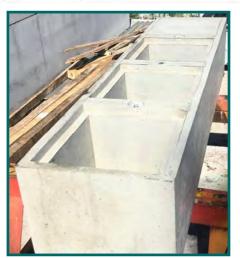

#### 5 or 7 SPACE COLUMBARIUM MODULE

Size: 2280mm or 1640mm x 320mmHx 320mmD Module Weight: 230kg

Each space can be divided into smaller interment spaces if required

Please contact us directly for copies of detailed drawings

#### 2 or 4 SPACE COLUMBARIUM MODULE

Size: 1800mm or 900mm x 450mmHx 360mmD

Module Weight: TBA

Each space can be divided into smaller interment spaces if required

#### **3 SPACE COLUMBARIUM MODULE**

Size: 2500mmL x 650mmHx 505mmD

Module Weight: TBA

Each space can be divided into smaller interment spaces if required