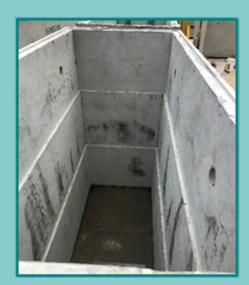

#### ONE PIECE EARTH LINER (OPEL's)

Many of our burial vaults can be manufactured without a base to allow for a full earth contact burial whilst being able to support substantial monumental masonry.

#### One Piece Earth Liner based on the Norwalk "Canberra" Burial Vault