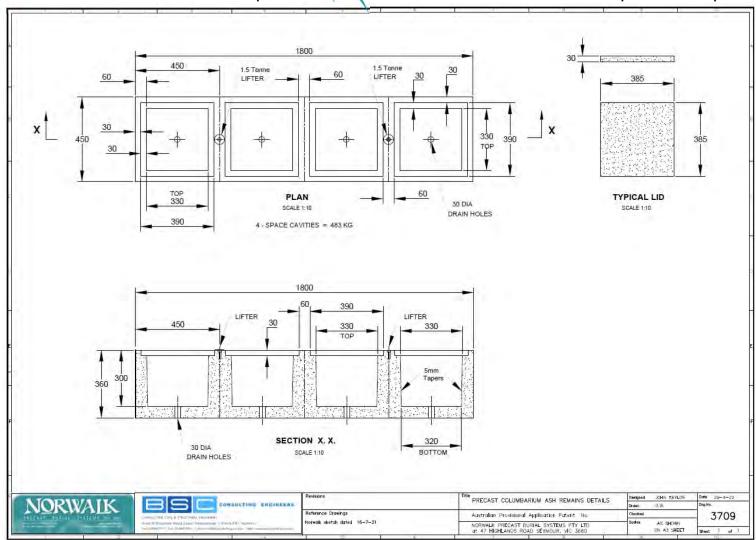

#### 5 or 7 SPACE COLUMBARIUM MODULE

Size: 2280mm or 1640mm x 320mmHx 320mmD Module Weight: 230kg

Each space can be divided into smaller interment spaces if required

Please contact us directly for copies of detailed drawings

#### 2 or 4 SPACE COLUMBARIUM MODULE

Size: 1800mm or 900mm x 450mmHx 360mmD

Module Weight: TBA

Each space can be divided into smaller interment spaces if required

#### **3 SPACE COLUMBARIUM MODULE**

Size: 2500mmL x 650mmHx 505mmD

Module Weight: TBA

Each space can be divided into smaller interment spaces if required