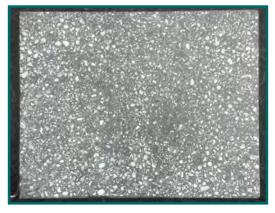

#### **MEMORIAL PAVERS**

Made from high strength coloured or plain concrete we have numerous sizes and designs of pre-cast memorial pavers.

Personal or generic items can be used to indent pavers.
A recess can be made to size to fit a plaque.