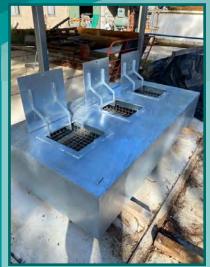

#### MULTI SPACE MODULAR MAUSOLEUM CRYPT LIDS

Size: 100mm thick lids in various sizes to suit each module design.

All lids have inbuilt vents to connect to mausoleum modules.

#### ALL MAUSOLEUM CRYPTS HAVE INBUILT DRAINAGE

complying with Australian Standards AS4425:2020 Above-ground burial structures and AS/NZS 3500.2:2021 Plumbing and drainage Part 2: Sanitary plumbing and drainage.