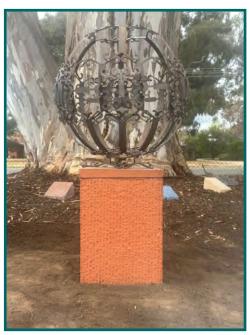

#### **MEMORIAL STOOL/ART BASE**

Made from high strength coloured concrete our memorial stools/art bases hold up to 6 full sized cremated remains containers.

These can be left as a stool or finish off with a piece of artwork, pot plant or light.

Large variety of colours and finishes available, natural, exposed stone or recycled glass aggregate, glow in the dark, polished, patterned (as pictured) or timber look.

Ferrules can supplied in lid to attach artwork, pot plant, lighting or other attachments.

Pictured is a terracotta patterned base with exposed aggregate lid 540mm high x 380mm wide x 345mm deep finished with metal art.