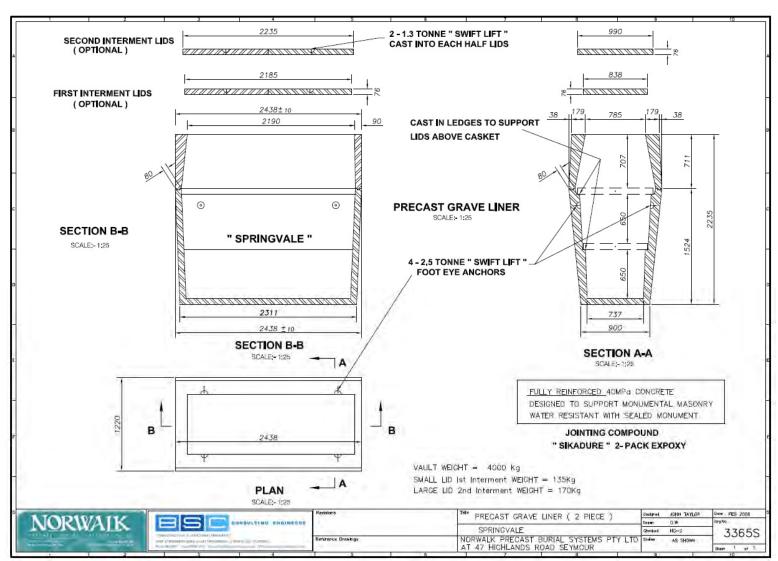

Our *One Piece Earth Liners* (OPEL's) provides a faith respecting *full earth contact* interment and are able to support substantial monumental masonry.

NORWALK "SPRINGVALE" BURIAL VAULT

**NORWALK "FAWKNER" BURIAL VAULT** 

#### NORWALK "SPRINGVALE" BURIAL VAULT

Size:2235H x 2438L x 1220W

Vault Weight: 4,000kg

Lid Weight: Small (1st Interment) 270kg (135kg x 2)

Large (2nd Interment) 340kg (170kg x 2)