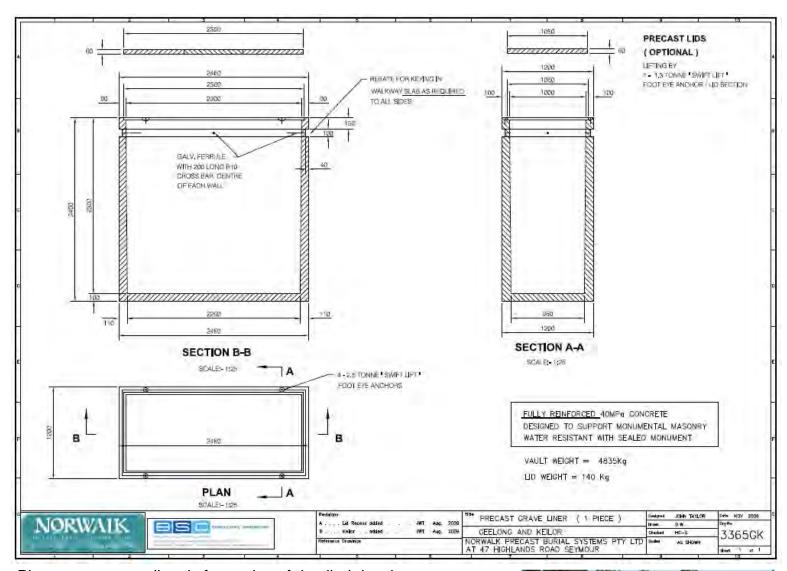

#### **NORWALK "GEELONG" BURIAL VAULTS**

TRADITIONAL MUSLIM BURIAL VAULTS (TMBV's)

(from blank plot to completed burial in less than 1 hour)

#### **NORWALK "GEELONG" BURIAL VAULT**

Size:2400H x 2480L x 1200W

Vault Weight: 4,835kg

Lid Weight: 420kg (140kg x 3)