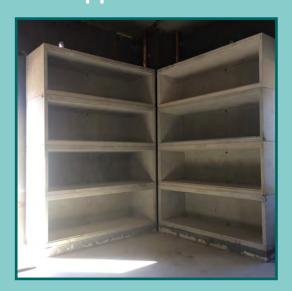

#### Large Public Mausoleums

#### using Norwalk Precast Burial Systems mausoleum crypts

In 2020 John Taylor, founder of Norwalk Precast Burial Systems, designed our new Modular Multi Space Mausoleum Crypts. These crypts were designed to compete directly with cast-on-site mausoleums as they achieve the same number of crypt spaces per square meter whilst saving our clients up to 90% of the on-site installation time when compared to cast-on-site. The first installation we

undertook with these new designs was the All Souls Mausoleum at Springvale Botanical Cemetery where we completed the installation of **384 crypt spaces and 2 columbarium** walls in just 10 days.

These new Multi Space Mausoleum Crypts come in either 2, 3, 4 or 6 space designs complete with all required vents and drainage and are available as a single entombment or True Companion (for 2 caskets aligned one in front of the other).

The Norwalk Modular Multi Space Mausoleum Crypts are ideally suited for large public mausoleum projects but can be used for any sized project, just as our standard crypts can be utilised in large public mausoleums if they suit the project requirements better.