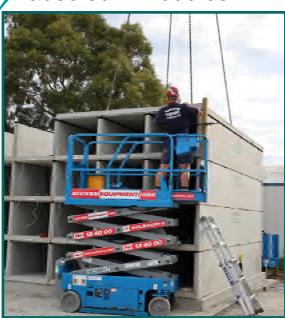

#### using Norwalk Precast Burial Systems mausoleum crypts

In 2020 John Taylor, founder of Norwalk Precast Burial Systems, designed our new Modular Multi Space Mausoleum Crypts. These crypts were designed to compete directly with cast-on-site mausoleums as they achieve the same number of crypt spaces per square meter whilst saving our clients up to 90% of the on-site installation time when compared to cast-on-site. The first installation we

undertook with these new designs was the All Souls Mausoleum at Springvale Botanical Cemetery where we completed the installation of **384 crypt spaces and 2 columbarium** walls in just 10 days.

These new Multi Space Mausoleum Crypts come in either 2, 3, 4 or 6 space designs complete with all required vents and drainage and are available as a single entombment or True Companion (for 2 caskets aligned one in front of the other).

All Souls Public Mausoleum
Norwalk Precast Burial Systems 2, 3, 6 space single &
True Companion crypts supplied & installed