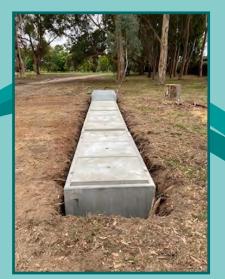

#### ONE PIECE EARTH LINER (OPEL's)

Many of our burial vaults can be manufactured without a base to allow for a full earth contact burial whilst being able to support substantial monumental masonry.

#### One Piece Earth Liner based on the Norwalk "Canberra" Burial Vault