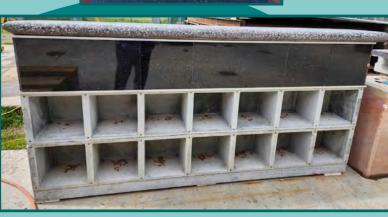

# Pre-cast Columbarium Modules

Proudly manufactured in Australia

47 Highlands Road, Seymour, Victoria info@norwalk.com.au

03 5799 0083 www.norwalk.com.au

#### Columbarium (Niche) walls, seats and surrounds

#### using Norwalk Precast Burial Systems columbarium modules

One of the great things about Norwalk Precast Burial Systems columbarium modules is that they are so versatile, made from **high strength concrete** they will not crack, fade or deteriorate. We have specifically designed our molds to enable us to make slight changes to allow for many **different design options**.