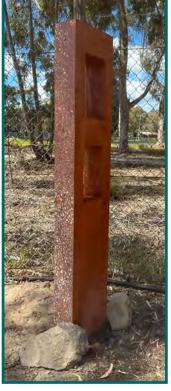

#### **Memorial Poles**

Glow in the dark aggregate

Glass infills available

Made from high strength coloured concrete, our poles will not rust, fade or deteriorate. They are fully customizable with possible finishes including natural, exposed stone or recycled glass aggregate, polished or timber look. Various sizes available and can be custom made with the option to include personal items.

#### MEMORIAL POLES - with or without ashes interment

Standard Height prior to installation - 2280mm, 1800mm, 1500mm, 1100mm

Standard Widths - 320mm, 280mm, 250mm, 200mm

Standard Depths - 70mm, 120mm, 200mm

#### **Memorial Poles**

Options include space for **ashes interment** (full container or smaller options for part interment), fittings to attach metal art, bird feeders, solar lights, glass infills, glow in the dark, exposed aggregate, polished, inclusion of personal items, pipework for water or electrical cords.

Totally **customisable**, we can turn your design into a completed memorial piece.

**Ferrules** can be added to allow for addition of artwork, bird feeders or other attachments.

Large variety of colours available. You can design a piece that will blend into the natural environment or a piece to stand out and be noticed.