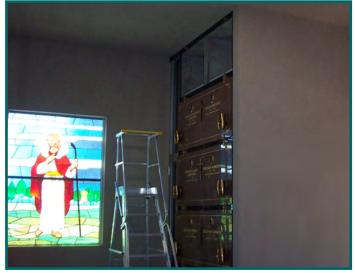

#### Columbarium (Niche) walls, seats and surrounds

#### using Norwalk Precast Burial Systems columbarium modules

One of the great things about Norwalk Precast Burial Systems columbarium modules is that they are so versatile, made from **high strength concrete** they will not crack, fade or deteriorate. We have specifically designed our molds to enable us to make slight changes to allow for many **different design options**.

The varying designs can **hold between 1 & 4 full sized ashes containers**, allowing for individual or family spaces. We can also make smaller spaces if required for your project.

Fittings to allow for threaded screws can be supplied to attach shutters (of your choice) allowing shutters to be in place prior to interment or shutters can be glued directly to the face of the module. Plaques can then be attached to the shutter.