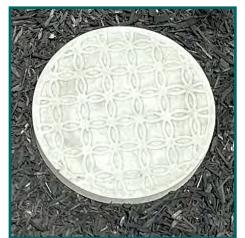

#### **MEMORIAL PAVERS**

Made from high strength coloured or plain concrete we have numerous sizes and designs of pre-cast memorial pavers.

Personal or generic items can be used to indent pavers.
A recess can be made to size to fit a plaque.

450 x 450 x 50

450 diameter x 50

600 x 600 x 50

580 x 455 x 50

580 x 455 x 50