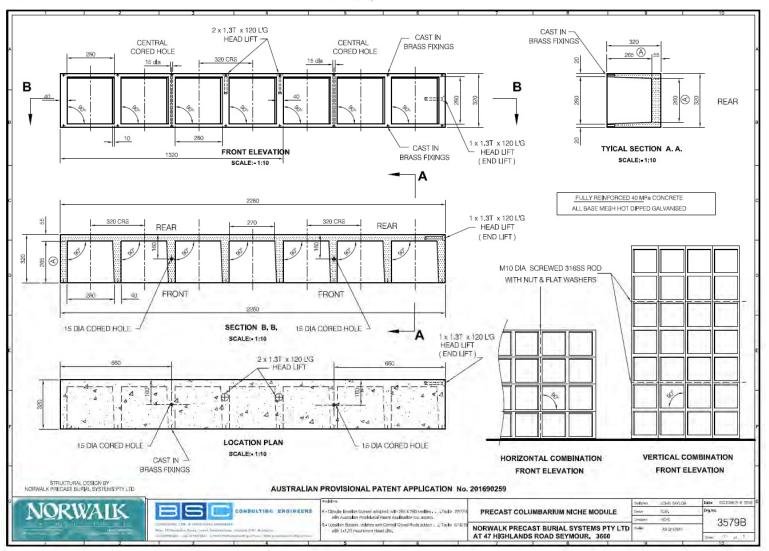

#### 5 or 7 SPACE COLUMBARIUM MODULE

Size: 2280mm or 1640mm x 320mmHx 320mmD Module Weight: 230kg

Each space can be divided into smaller interment spaces if required

Please contact us directly for copies of detailed drawings

#### 2 or 4 SPACE COLUMBARIUM MODULE

Size: 1800mm or 900mm x 450mmHx 360mmD

Module Weight: TBA

Each space can be divided into smaller interment spaces if required

#### **3 SPACE COLUMBARIUM MODULE**

Size: 2500mmL x 650mmHx 505mmD

Module Weight: TBA

Each space can be divided into smaller interment spaces if required