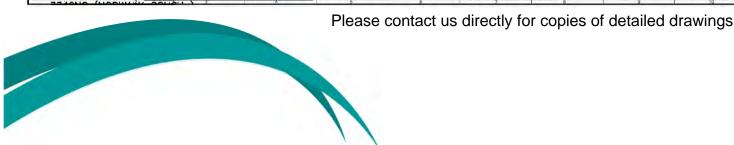

#### **DOUBLE SINGLE MAUSOLEUM CRYPT**

Size:845H x 2500L x 1945W

Crypt Weight: 3,475kg

Please contact us directly for copies of detailed drawings

#### TRUE COMPANION MAUSOLEUM CRYPT

Size:845H x 5000L x 970W

Crypt Weight: 3,400kg

Please contact us directly for copies of detailed drawings