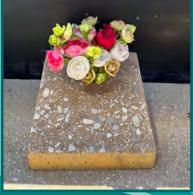

Pictured is a terracotta patterned base with exposed aggregate lid 540mm high x 380mm wide x 345mm deep finished with metal art.