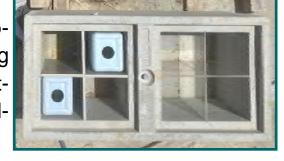

The varying designs can **hold between 1 & 4 full sized ashes containers**, allowing for individual or family spaces. We can also make smaller spaces if required for your project.

Fittings to allow for threaded screws can be supplied to attach shutters (of your choice) allowing shutters to be in place prior to interment or shutters can be glued directly to the face of the module. Plaques can then be attached to the shutter.

Our modules can be installed in various ways to **create the look you envisage**; be it a stand alone memorial wall, a niche wall as part of a mausoleum, inground columbaria, as a bench, a seat or a garden bad, water feature or tree surround.

garden bed, water feature or tree surround. Each one can be completed with our fully customisable top meaning all that is left to do is choose your shutter.

The design of our columbarium options allow for planning & sales pre-need.