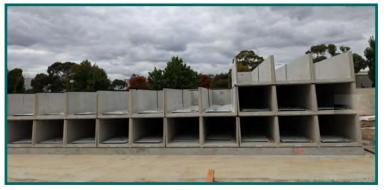

#### using Norwalk Precast Burial Systems mausoleum crypts

In 2020 John Taylor, founder of Norwalk Precast Burial Systems, designed our new Modular Multi Space Mausoleum Crypts. These crypts were designed to compete directly with cast-on-site mausoleums as they achieve the same number of crypt spaces per square meter whilst saving our clients up to 90% of the on-site installation time when compared to cast-on-site. The first installation we

undertook with these new designs was the All Souls Mausoleum at Springvale Botanical Cemetery where we completed the installation of **384 crypt spaces and 2 columbarium** walls in just 10 days.

These new Multi Space Mausoleum Crypts come in either 2, 3, 4 or 6 space designs complete with all required vents and drainage and are available as a single entombment or True Companion (for 2 caskets aligned one in front of the other).

All Souls Public Mausoleum
Norwalk Precast Burial Systems 2, 3, 6 space single &
True Companion crypts supplied & installed