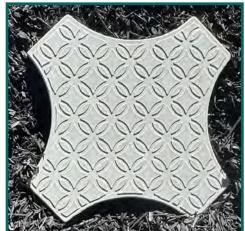

#### **MEMORIAL PAVERS**

Made from high strength coloured or plain concrete we have numerous sizes and designs of pre-cast memorial pavers.

Personal or generic items can be used to indent pavers.
A recess can be made to size to fit a plaque.

450 x 450 x 50

450 diameter x 50

600 x 600 x 50

580 x 455 x 50

580 x 455 x 50